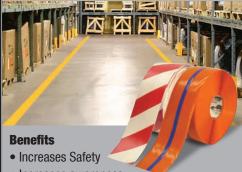

#### **Safety Floor Tape**

- Increases awareness
- Creates a clean and consistent environment
- · Provides neat structure, increasing morale
- Increases productivity
- Replaces floor painted lines

#### **Benefits**

- Increases Safety
- Increase awareness
- · Creates a an organized environment
- Applies to floor in minutes
- Increases productivity
- Take constant abuse from towmotors