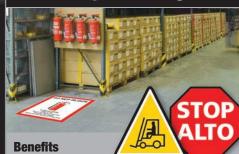

### **Safety Floor Signs**

- Increases safety
- Increases awareness
- · Creates a an organized environment
- · Clearly identifies intersections and equipment areas
- · Bright graphics for visual effectiveness