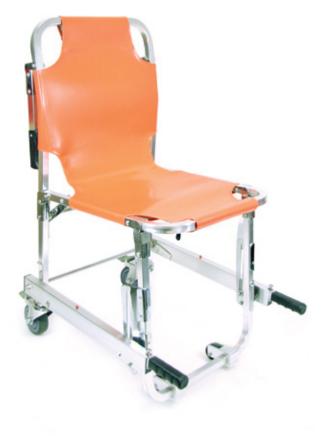

## **Stair Chair**

The MedSource Stair Chair aids in safely removing a patient from cramped quarters. The 5" rear wheels enable easy transport across most surfaces. The Stair Chair comes with three quick release buckle patient restraints, easy to clean soft vinyl back and seat and telescoping front handles.

## Specifications:

Weight Rating: 350lbs Height: 36" Width: 20" Depth: 27"

Item #

Description Stair Chair, 4 Wheels UOM EA

MS-90042

MedSource 5346 Shoreline Dr. Mound, MN 55364 USA

Phone: 800-876-8264 sales@gomedsource.com