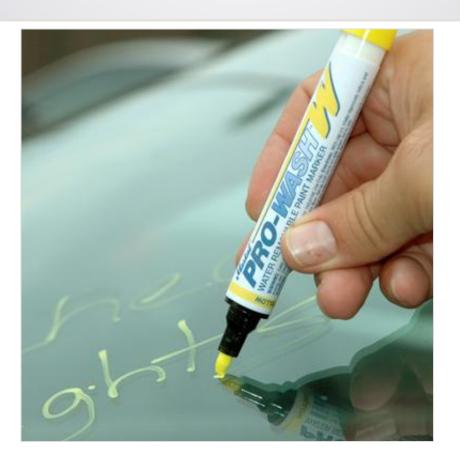

# **HIGH PERFORMANCE INDUSTRIAL MARKERS**

PRO-WASH®

PRO-WASH W and D are removable liquid paint markers that dry fast and can be quickly and easily washed off of any non-porous surfaces without ghosting or leaving a residue. The unique paints make highly-visible and durable marks until removal is required, making PRO-WASH ideal for quality control, assembly operations and part defect identification.

#### **FEATURES & BENEFITS:**

Fast-drying paint easily removes leaving surfaces free of mark ghosting or paint residue

PRO-WASH W marks can be removed simply and quickly with water

PRO-WASH D marks can be removed with detergent solutions that have a pH level of 10 or above