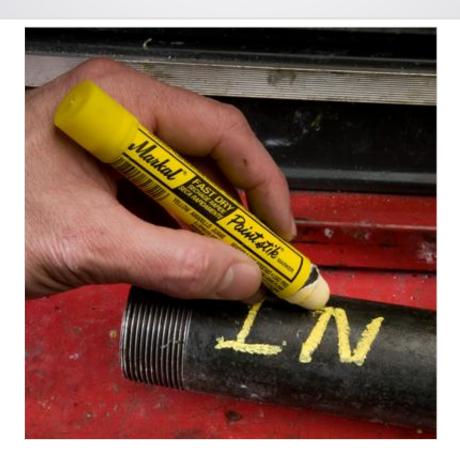

# FAST DRY® PAINTSTIK®

For immediate handling of materials, the fastest drying Markal solid paint crayon marks dry within 5 minutes on wet, oily, and dry surfaces

## **FEATURES & BENEFITS:**

Marks dry within 5 minutes on wet, oily, dry, and rough surfaces

Quick-drying marks allow for immediate handling without smearing

Easy-to-hold, recyclable paperboard holder protects Paintstik for maximum use

### **SURFACE USES:**

Pipes and tubes

Steel and iron

Rubber and tires

Glass

Lumber and timber