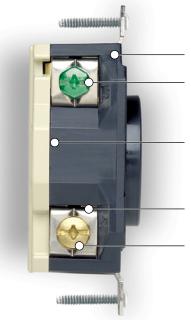

Seam between front cover and back cover is far from contact working area

External nickel plated clamps accept #8 to #14 solid or stranded conductors for back and side wiring

Oversized #10 brass Phillips/Robertson/ straight slot drive terminal screw

One-piece .040" thick brass, high-copper content contacts with nickel-plated clamp type terminals

> Contacts deeply seated in thick walled faced

Mechanically-secured all-brass ground path

**Locking Devices**