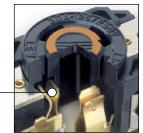

One-piece .040" thick brass, high-copper content contacts with nickel-plated clamp type terminals

> Contacts deeply seated in thick walled faced

Mechanically-secured all-brass ground path

**Locking Devices**