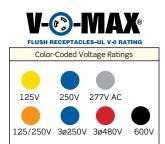

## Locking Flush Receptacles

Engineered for maximum performance with a UL 94 V-O flammability rating.

Molded-in terminal identification letters

Triple combination mounting screws, multiterminated design, accepts #8 to #14 solid or stranded conductors