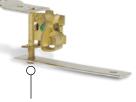

## Locking Flush Receptacles

Engineered for maximum performance with a UL 94 V-O flammability rating.

Molded-in terminal identification letters

Triple combination mounting screws, multiterminated design, accepts #8 to #14 solid or stranded conductors

Seam between front cover and back cover is far from contact working area

External nickel plated clamps accept #8 to #14 solid or stranded conductors for back and side wiring

Oversized #10 brass Phillips/Robertson/ straight slot drive terminal screw

One-piece .040" thick brass, high-copper content contacts with nickel-plated clamp type terminals

> Contacts deeply seated in thick walled faced

Mechanically-secured all-brass ground path

**Locking Devices**