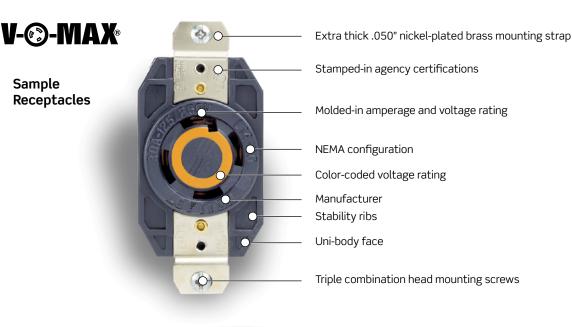

## Locking Flush Receptacles

Engineered for maximum performance with a UL 94 V-O flammability rating.

Molded-in terminal identification letters

Triple combination mounting screws, multiterminated design, accepts #8 to #14 solid or stranded conductors