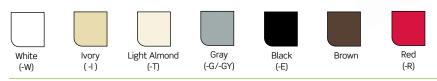

Color Choices Extra heavy-duty toggle switches are offered in a wide range of colors. To order colors, add suffix to Cat. No.