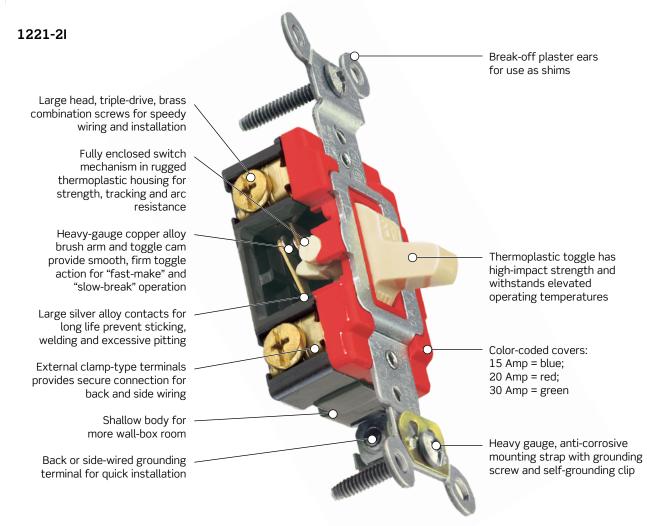

## **Features and Benefits**

- Heavy gauge copper alloy brush arm for superior performance
- Large silver alloy contacts for long life prevent sticking, welding and excessive pitting
- Color-coded covers: 15 Amp Blue; 20 Amp Red; 30 Amp Green, for easy identification
- Fully enclosed switch mechanism in rugged housing for strength, tracking and arc resistance
- Self-grounding clip (self grounding when used with a grounded metal wallbox)
- Wire lead switches also available for fast and easy installation
- Backed by a limited 10-year warranty