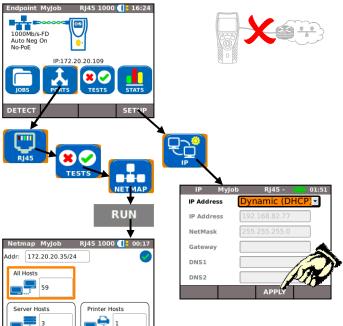

se the RESET button to reset the tester!
- Do not remove the battery to reset!

| *Charger LED                 | Status                                               |
|------------------------------|------------------------------------------------------|
| Green                        | Battery is charging                                  |
| Off (with charger connected) | Battery is charged                                   |
| Green Flashing //            | Battery is not being charged                         |
| Red/Flashing                 | Battery can not be charged – temperature is too high |

### **Four Ways to Navigate**





Touch Screen (PRO only)



Escape – Return to previous screen

ENTER – Accept selection

# **Cable Testing**









## **Network Testing over Copper**





SAVE

RUN

SETUP

# In-Line Testing over Copper (PRO only)



## **Network Testing over Fibre (PRO only)**



# Network Testing over WiFi (PRO and PLUS only)



### **Result Saving and Viewing**