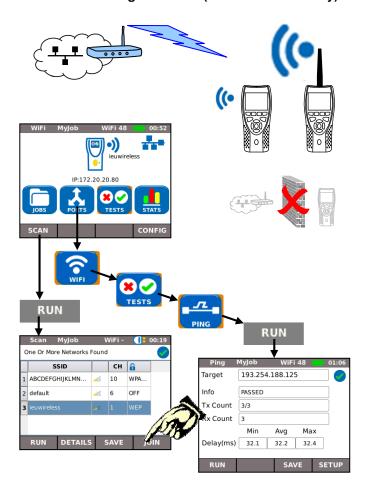

|
|------------------------------|------------------------------------------------------|
| Green                        | Battery is charging                                  |
| Off (with charger connected) | Battery is charged                                   |
| Green Flashing //            | Battery is not being charged                         |
| Red/Flashing                 | Battery can not be charged – temperature is too high |

### **Four Ways to Navigate**





Touch Screen (PRO only)



Escape – Return to previous screen

ENTER – Accept selection

# **Cable Testing**









## **Network Testing over Copper**





SAVE

RUN

SETUP

# In-Line Testing over Copper (PRO only)



## **Network Testing over Fibre (PRO only)**



# Network Testing over WiFi (PRO and PLUS only)



### **Result Saving and Viewing**