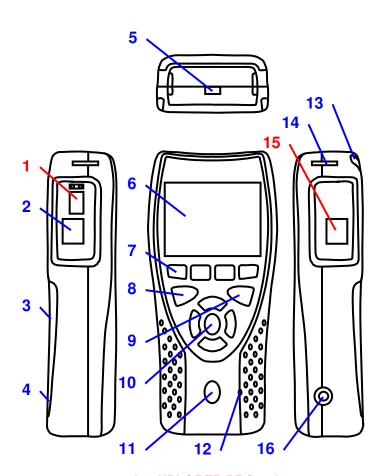

# - LanXPLORER PRO only

| 1  | Slot for SFP module                       |
|----|-------------------------------------------|
| 2  | Primary RJ45 port                         |
| 3  | Battery compartment (behind kickstand)    |
| 4  | Reset button (inside battery compartment) |
| 5  | USB port                                  |
| 6  | LCD colour screen                         |
| 7  | Function keys F1 to F4                    |
| 8  | Autotest button                           |
| 9  | Escape button                             |
| 10 | Cursor and ENTER keys Battery             |
| 11 | ON/OFF button Access                      |
| 12 | Charger LED*                              |
| 13 | Stylus                                    |
| 14 | Slots for hanging strap                   |
| 15 | Secondary RJ45 port                       |
| 16 | 12volt DC-Jack                            |
|    |                                           |