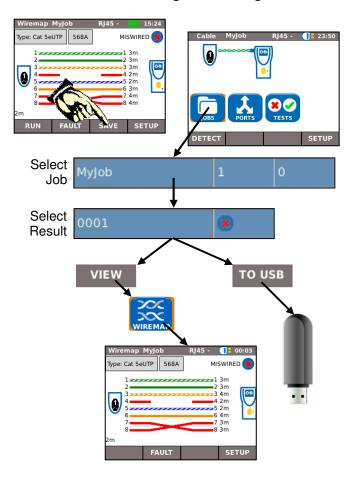

-|------------------------------------------------------|
| Green                        | Battery is charging                                  |
| Off (with charger connected) | Battery is charged                                   |
| Green Flashing //            | Battery is not being charged                         |
| Red/Flashing                 | Battery can not be charged – temperature is too high |

### **Four Ways to Navigate**





Touch Screen (PRO only)



Escape – Return to previous screen

ENTER – Accept selection

# **Cable Testing**









## **Network Testing over Copper**





SAVE

RUN

SETUP

# In-Line Testing over Copper (PRO only)



## **Network Testing over Fibre (PRO only)**



# Network Testing over WiFi (PRO and PLUS only)



### **Result Saving and Viewing**