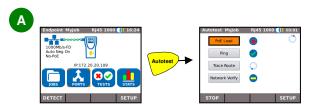

|
| 16 | 12volt DC-Jack                            |
|    |                                           |

- AA Cells can not be charged internally!
- Use the RESET button to reset the tester!
- Do not remove the battery to reset!

| *Charger LED                 | Status                                               |
|------------------------------|------------------------------------------------------|
| Green                        | Battery is charging                                  |
| Off (with charger connected) | Battery is charged                                   |
| Green Flashing //            | Battery is not being charged                         |
| Red/Flashing                 | Battery can not be charged – temperature is too high |

### **Four Ways to Navigate**





Touch Screen (PRO only)



Escape – Return to previous screen

ENTER – Accept selection

# **Cable Testing**









## **Network Testing over Copper**





SAVE

RUN

SETUP

# In-Line Testing over Copper (PRO only)



## **Network Testing over Fibre (PRO only)**



# Network Testing over WiFi (PRO and PLUS only)



### **Result Saving and Viewing**