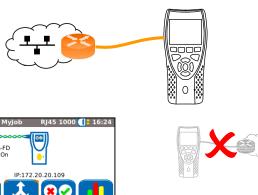

Use the RESET button to reset the tester!
- Do not remove the battery to reset!

| *Charger LED                 | Status                                               |
|------------------------------|------------------------------------------------------|
| Green                        | Battery is charging                                  |
| Off (with charger connected) | Battery is charged                                   |
| Green Flashing //            | Battery is not being charged                         |
| Red/Flashing                 | Battery can not be charged – temperature is too high |

### **Four Ways to Navigate**





Touch Screen (PRO only)



Escape – Return to previous screen

ENTER – Accept selection

# **Cable Testing**









## **Network Testing over Copper**





SAVE

RUN

SETUP

# In-Line Testing over Copper (PRO only)



## **Network Testing over Fibre (PRO only)**



# Network Testing over WiFi (PRO and PLUS only)



### **Result Saving and Viewing**