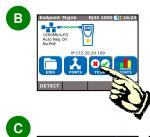

### **Four Ways to Navigate**

Touch Screen (PRO only)

Escape – Return to previous screen

ENTER – Accept selection