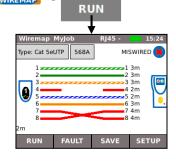

Cells can not be charged internally!
- Use the RESET button to reset the tester!
- Do not remove the battery to reset!

| *Charger LED                 | Status                                               |
|------------------------------|------------------------------------------------------|
| Green                        | Battery is charging                                  |
| Off (with charger connected) | Battery is charged                                   |
| Green Flashing //            | Battery is not being charged                         |
| Red/Flashing                 | Battery can not be charged – temperature is too high |

### **Four Ways to Navigate**





Touch Screen (PRO only)



Escape – Return to previous screen

ENTER – Accept selection

# **Cable Testing**









## **Network Testing over Copper**





SAVE

RUN

SETUP

# In-Line Testing over Copper (PRO only)



## **Network Testing over Fibre (PRO only)**



# Network Testing over WiFi (PRO and PLUS only)



### **Result Saving and Viewing**