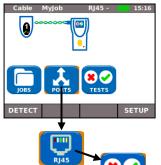

AA Cells can not be charged internally!
- Use the RESET button to reset the tester!
- Do not remove the battery to reset!

| *Charger LED                 | Status                                               |
|------------------------------|------------------------------------------------------|
| Green                        | Battery is charging                                  |
| Off (with charger connected) | Battery is charged                                   |
| Green Flashing //            | Battery is not being charged                         |
| Red/Flashing                 | Battery can not be charged – temperature is too high |

### **Four Ways to Navigate**





Touch Screen (PRO only)



Escape – Return to previous screen

ENTER – Accept selection

# **Cable Testing**









## **Network Testing over Copper**





SAVE

RUN

SETUP

# In-Line Testing over Copper (PRO only)



## **Network Testing over Fibre (PRO only)**



# Network Testing over WiFi (PRO and PLUS only)



### **Result Saving and Viewing**