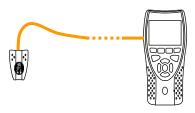

- AA Cells can not be charged internally!
- Use the RESET button to reset the tester!
- Do not remove the battery to reset!

| *Charger LED                 | Status                                               |
|------------------------------|------------------------------------------------------|
| Green                        | Battery is charging                                  |
| Off (with charger connected) | Battery is charged                                   |
| Green Flashing //            | Battery is not being charged                         |
| Red/Flashing                 | Battery can not be charged – temperature is too high |

### **Four Ways to Navigate**





Touch Screen (PRO only)



Escape – Return to previous screen

ENTER – Accept selection

# **Cable Testing**









## **Network Testing over Copper**





SAVE

RUN

SETUP

# In-Line Testing over Copper (PRO only)



## **Network Testing over Fibre (PRO only)**



# Network Testing over WiFi (PRO and PLUS only)



### **Result Saving and Viewing**