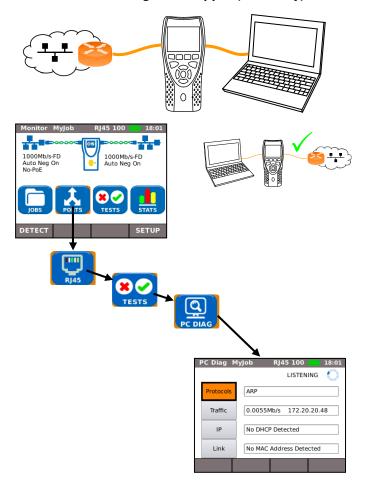

attery to reset!

| *Charger LED                 | Status                                               |
|------------------------------|------------------------------------------------------|
| Green                        | Battery is charging                                  |
| Off (with charger connected) | Battery is charged                                   |
| Green Flashing //            | Battery is not being charged                         |
| Red/Flashing                 | Battery can not be charged – temperature is too high |

### **Four Ways to Navigate**





Touch Screen (PRO only)



Escape – Return to previous screen

ENTER – Accept selection

# **Cable Testing**









## **Network Testing over Copper**





SAVE

RUN

SETUP

# In-Line Testing over Copper (PRO only)



## **Network Testing over Fibre (PRO only)**



# Network Testing over WiFi (PRO and PLUS only)



### **Result Saving and Viewing**