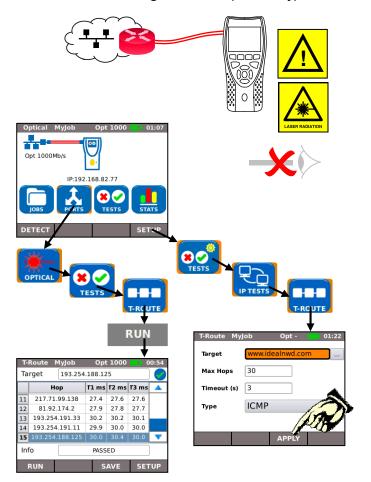

| Status                                               |
|------------------------------|------------------------------------------------------|
| Green                        | Battery is charging                                  |
| Off (with charger connected) | Battery is charged                                   |
| Green Flashing //            | Battery is not being charged                         |
| Red/Flashing                 | Battery can not be charged – temperature is too high |

### **Four Ways to Navigate**





Touch Screen (PRO only)



Escape – Return to previous screen

ENTER – Accept selection

# **Cable Testing**









## **Network Testing over Copper**





SAVE

RUN

SETUP

# In-Line Testing over Copper (PRO only)



## **Network Testing over Fibre (PRO only)**



# Network Testing over WiFi (PRO and PLUS only)



### **Result Saving and Viewing**