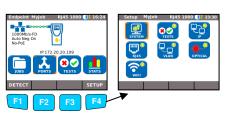

## **Network Testing over Copper**

SAVE

RUN

SETUP

# Network Testing over WiFi (PRO and PLUS only)