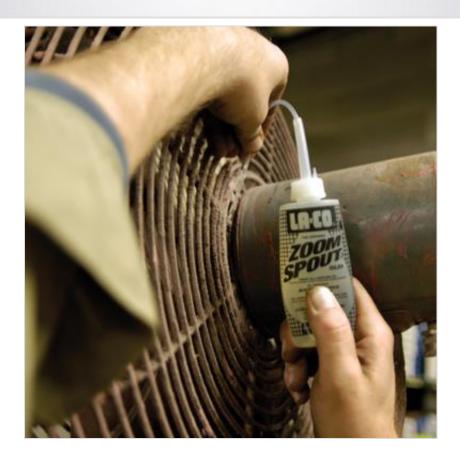

ZOOM SPOUT® OILER

When equipment is in hard-to-reach places, professionals use the Zoom Spout Oiler to get the job done. With a specially designed telescoping spout, LA-CO's Zoom Spout Oiler can reach up to 7" to lubricate motors, bearings, and more.

## **FEATURES / BENEFITS**

Special telescoping spout lubricates hard-to-reach areas up to 7" away

Premium, turbine grade oil is excellent for all general purpose lubricating

Made in U.S.A.