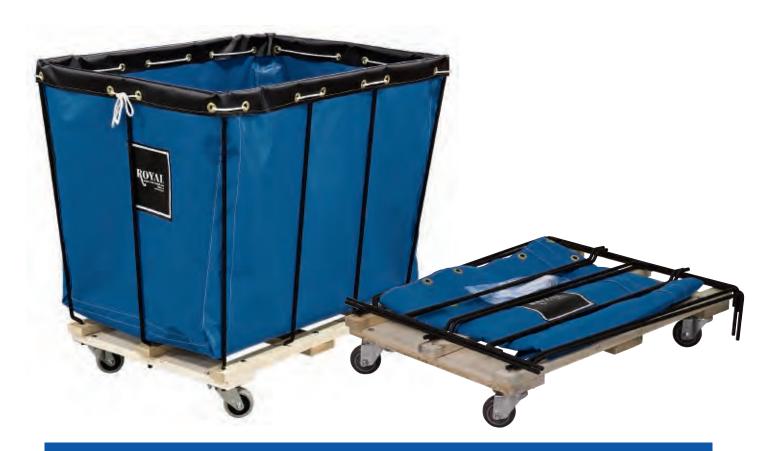

## KNOCK-DOWN BASKET TRUCK WOOD BASE

## KNOCK-DOWN FEATURES

- Removable heavy-duty white canvas or super-strong vinyl liner
- Liner laced to frame with nylon rope through double row of rust resistant grommets in a reinforced hem
- Rust resistant 3/8" powder coated frame
- Base is comprised of 1" x 2" and 1" x 4" kiln-dried select hardwood
- Standard 3" polyurethane casters; A or C caster arrangement
- Unique weight transfer interlock system unitizes the base, frame and casters for

- maximum strength
- Available in 6 sizes (8, 10, 12, 14, 16 and 18 bushel)
- Ships economically via UPS or FedEx
- Some assembly required using a pliers and a hammer
- Replacement liners available