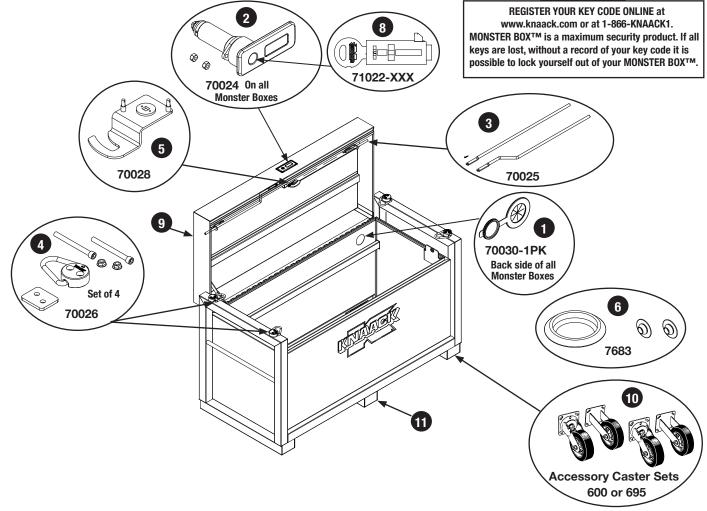

For Customer Service call toll free: 1-800-456-7865

| ITEM | PART No.  | DESCRIPTION                      | FITS MODEL #                                                         |
|------|-----------|----------------------------------|----------------------------------------------------------------------|
| 1    | 70030-1PK | POWER PASS™ Grommet, 1           | 1000, 1010, 1020                                                     |
| 2    | 70024     | Latch Handle                     | 1000, 1010, 1020                                                     |
| 3    | 70025     | Latch Rod                        | 1000, 1010                                                           |
| 4    | 70026     | Lift Rings, set of 4             | Set of 4 fits 1000, 1010, 1020                                       |
| 5    | 70028     | Catch                            | 1010                                                                 |
| 6    | 7683      | Caps & Plugs Kit                 | 1000, 1010, 1020 as well as other products. Partial contents needed. |
| 7    | 70022-XXX | Keys, set of 4                   | 1000, 1010, 1020                                                     |
| 8    | 71022-XXX | Lock Cylinder                    | 1000, 1010, 1020                                                     |
| 9    | 70062     | Cover *NOTE, WELDING REQUIRED    | 1010                                                                 |
| 10   | 600       | Accessory Casters - set of 4     | Load Rating 3280 Lbs. Fits 1000, 1010, 1020                          |
| 10   | 695       | Accessory Casters - set of 4     | Load Rating 2600 Lbs. Fits 1000, 1010, 1020                          |
| 11   | 7014      | Skid *NOTE, WELDING REQUIRED     | 1000, 1010, 1020                                                     |
| 12   | 953-1CN   | Aerosol Paint, 1 can (not shown) | Genuine KNAACK® Tan trademarked color                                |