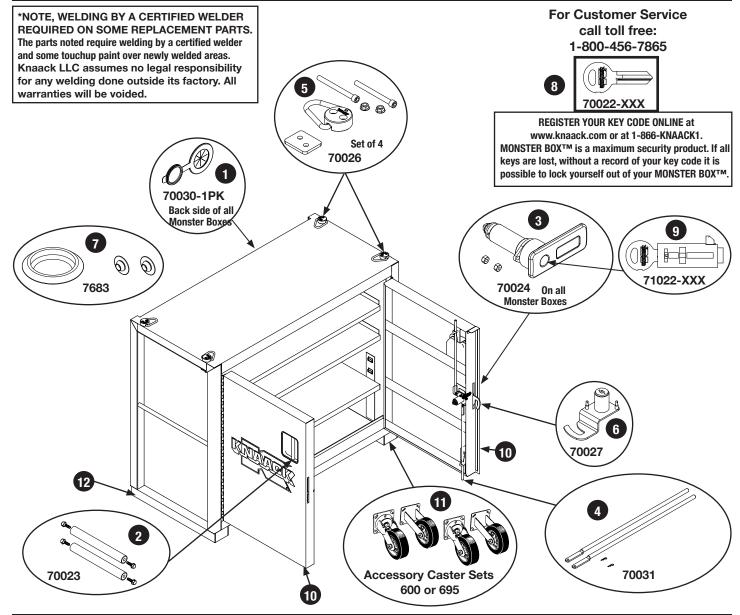

## REPLACEMENT PARTS

MONSTER BOX™ MODEL 1020

## FOR REPLACEMENT PARTS GO TO WWW.KNAACK.COM

| ITEM | PART No.  | DESCRIPTION                        | FITS MODEL #                                                         |
|------|-----------|------------------------------------|----------------------------------------------------------------------|
| 1    | 70030-1PK | POWER PASS™ Grommet, 1             | 1000, 1010, 1020                                                     |
| 2    | 70023     | Handle Kit, 2 handles with screws  | 1000, 1020                                                           |
| 3    | 70024     | Latch Handle                       | 1000, 1010, 1020                                                     |
| 4    | 70031     | Latch Rods                         | 1020                                                                 |
| 5    | 70026     | Lift Rings, set of 4               | Set of 4 fits 1000, 1010, 1020                                       |
| 6    | 70027     | Catch                              | 1000, 1020                                                           |
| 7    | 7683      | Caps & Plugs Kit                   | 1000, 1010, 1020 as well as other products. Partial contents needed. |
| 8    | 70022-XXX | Keys, set of 4                     | 1000, 1010, 1020                                                     |
| 9    | 71022-XXX | Lock Cylinder                      | 1000, 1010, 1020                                                     |
| 10   | 70063     | Right Door *NOTE, WELDING REQUIRED | 1020                                                                 |
| 10   | 70064     | Left Door *NOTE, WELDING REQUIRED  | 1020                                                                 |
| 11   | 600       | Accessory Casters - set of 4       | Load Rating 3280 Lbs. Fits 1000, 1010, 1020                          |
| 11   | 695       | Accessory Casters - set of 4       | Load Rating 2600 Lbs. Fits 1000, 1010, 1020                          |
| 12   | 7014      | Skid *NOTE, WELDING REQUIRED       | 1000, 1010, 1020                                                     |
| 13   | 953-1CN   | Aerosol Paint, 1 can (not shown)   | Genuine KNAACK® Tan trademarked color                                |