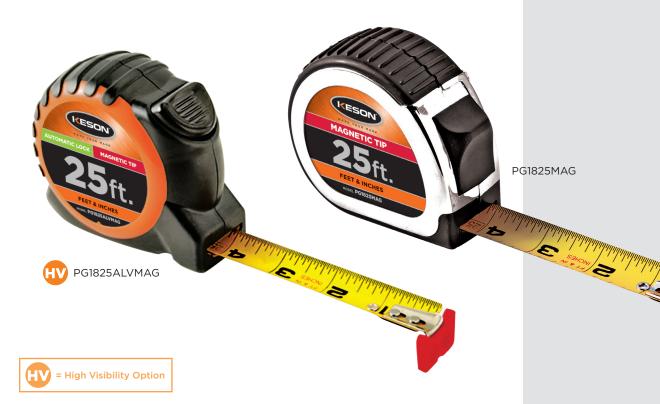

## Limited warranty.

| MODEL        | <b>UPC</b> (052837) | LENGTH | UNITS                              |   | STAND<br>OUT (ft.) | BLADE<br>(page 31) |
|--------------|---------------------|--------|------------------------------------|---|--------------------|--------------------|
| PG1825MAG    | 027521              | 25 ft. | ft, in, 1/8, 1/16 (1/32 first 12") | 1 | up to 8            | В9                 |
| PG1825VMAG   | 027828              | 25 ft. | ft, in, 1/8, 1/16 (1/32 first 12") | 1 | up to 8            | В9                 |
| PG1825ALVMAG | 027811              | 25 ft. | ft, in, 1/8, 1/16 (1/32 first 12") | 1 | up to 8            | В9                 |

## **AVAILABLE IN**

B = 1-inch wide, 2x nylon-coated, short tape

B9 = Magnet, SAE: ft., in., 1/8, 1/16 (1/32 in. first ft.)

Magnetic Tip Series Short Tape Sell Sheet