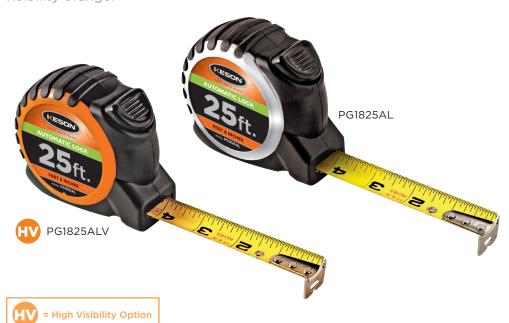

## **AUTOMATIC LOCK**

Our fastest growing specialty tape series. These tapes feature blades that when pulled out, stay out, without the user needing to engage a lock. The push button release frees the blade from its locked state, allowing it to travel back into the case. These tapes come with a rubber-grip compact housing. Available in both chrome and high visibility orange.

## Limited warranty.

| MODEL        | <b>UPC</b><br>(052837) | LENGTH       | UNITS                               | WIDTH<br>(in.) | STAND<br>OUT (ft.) | BLADE<br>(page 30) |
|--------------|------------------------|--------------|-------------------------------------|----------------|--------------------|--------------------|
| PG1825AL     | 027606                 | 25 ft.       | ft, in, 1/8, 1/16 (1/32 first 12")  | 1              | up to 8            | B1                 |
| PG181025AL   | 027705                 | 25 ft.       | ft, 1/10, 1/100 & ft, in, 1/8, 1/16 | 1              | up to 8            | B4                 |
| PG18M25AL    | 027866                 | 7.5 m/25 ft. | ft, in, 1/8, 1/16 & cm, mm          | 1              | up to 8            | B5                 |
| PG10M25AL    | 027712                 | 7.5 m/25 ft. | ft, 1/10, 1/100 & cm, mm            | 1              | up to 8            | В6                 |
| PG1825ALV    | 027804                 | 25 ft.       | ft, in, 1/8, 1/16 (1/32 first 12")  | 1              | up to 8            | B1                 |
| PG1825ALVMAG | 027811                 | 25 ft.       | ft, in, 1/8, 1/16 (1/32 first 12")  | 1              | up to 8            | В9                 |