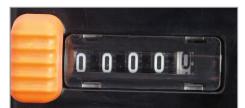

**EASY-TO-READ COUNTER** 5-digit, easy-to-read magnified

counter measures 9,999 feet, 11 inches—that's almost two miles!