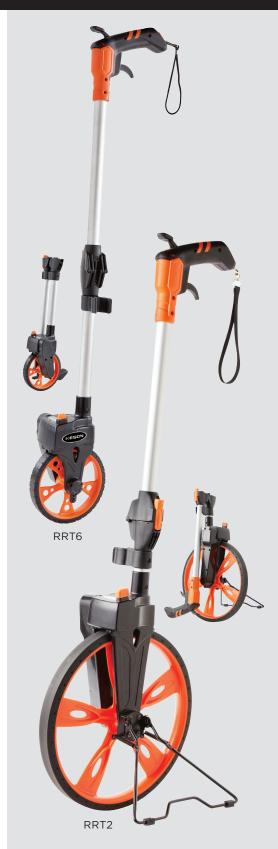

## **RRT6 / RRT12**

- Enhanced pistol grip handle increases control and comfort.
- Reset on the handle AND on the unit housing no more bending over, lifting the wheel or stepping on it to reset to zero. Additionally, the reset on the housing is reinforced to protect it when resetting the counter with your foot.

**FEATURES** 

Pistol grip handle and center line balance

Folds down to half its size

- Brake on pistol grip stops counting instantly. Putting the brake on exactly when you need it prevents the wheel counter from moving.
- Collapsing hinge snaps into extended lock with the flick of the wrist and it disconnects if you forget to press the unlock trigger.
- Center-line handle design with counter on top of wheel center of gravity aligned for balance. This makes measuring easier and more accurate. The raised counter makes reading it easier.
- Compact fold-down easily reduces to half its size for storage and portability. Storage is a snap.
- Flip-down kickstand (**3 foot size**) keeps the wheel upright when you need your hands free to perform other tasks and stays out of the way as you measure.
- Gear and shaft transmission is gear-driven for highest measurement accuracy and strength. No belts to stretch or fail.
- Handle lock lock your handle in place when you're not using the wheel. Our clamp protects the extension hinge from breaking.

## 2-year limited warranty.

| MODEL   | <b>UPC</b><br>(052837) | UNITS       | DIA.    | CIRC.   | SPECIAL FEATURES               |
|---------|------------------------|-------------|---------|---------|--------------------------------|
| RRT6    | 027415                 | ft. & in.   | 6 in.   | 18 in.  | Handle trigger reset and brake |
| RRT610  | 027576                 | ft. & 10ths | 6 in.   | 18 in.  |                                |
| RRT6M   | 027569                 | metric      | 15.2 cm | 45.7 cm |                                |
| RRT12   | 027412                 | ft. & in.   | 12 in.  | 3 ft.   | Handle trigger reset and brake |
| RRT1210 | 027460                 | ft. & 10ths | 12 in.  | 3 ft.   |                                |
| RRT12M  | 027477                 | metric      | .318 cm | 1 m     |                                |