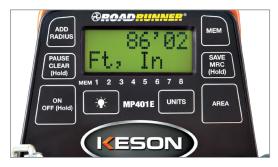

#### **DISPLAY**

Backlit 7 Digit LCD display for low-light usage. Up to 99,999 feet, 11 inches or 99,999.9 in tenths and metric.

#### **RELIABLE INPUT SYSTEM: MAGNETIC SENSORS**

Dust, dirt and other particles can disrupt a light beam used in competitive units. Our magnetic pick-up avoids these problems.

### **COUNTER SIZE AND PLACEMENT**

Our easy-to-read digital counter is in the most protected spot on the wheel. With the handle up, it is nearly impossible for the counter to come into contact with the ground. With the handle down, the roll bar offers solid protection. Counter requires 2 AA batteries (not included).