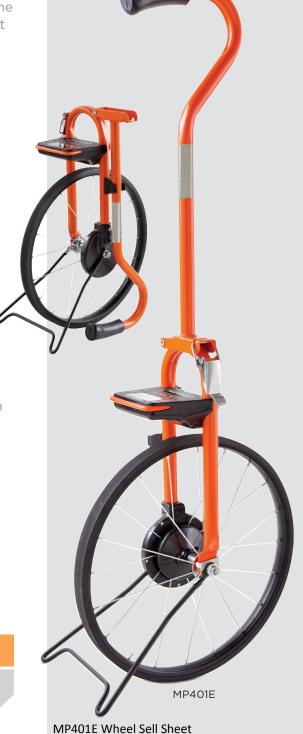

# MP401E ELECTRONIC MEASURING WHEEL

The MP401E is Keson's only electronic wheel with a steel frame. It is the world's sturdiest electronic measuring wheel and the easiest and most comfortable to use. It will stand up to the harshest conditions.

#### **SWAN-NECK ERGONOMIC HANDLE**

Our patent-pending "thumb-up" grip ensures less wrist strain and superior control.