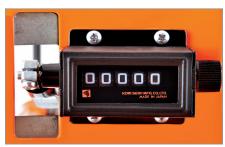

## **EASY-TO-READ COUNTER**

Our geared Mechanical Clicker Counter features easy-to-read numbers.

#### MP415

The counter measures feet and there are two scales molded into the hub of the wheel itself: inches on one side and 10ths on the other.