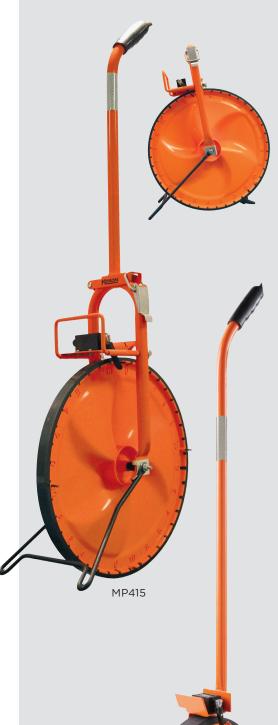

#### MP415

The counter measures feet and there are two scales molded into the hub of the wheel itself: inches on one side and 10ths on the other.

#### Limited lifetime warranty.

| MODEL  | <b>UPC</b><br>(052837) | UNITS                | DIA.       | CIRC. | SPECIAL FEATURES        |  |
|--------|------------------------|----------------------|------------|-------|-------------------------|--|
| MP201  | 008315                 | ft.                  | 7-1/2 in.  | 2 ft. | Solid molded wheel      |  |
| MP315M | 027040                 | m, dm                | .318 m     | 1 m   | Solid, metric           |  |
| MP415  | 026449                 | ft., in & ft., 10ths | 15-1/2 in. | 4 ft. | Solid, two scales wheel |  |