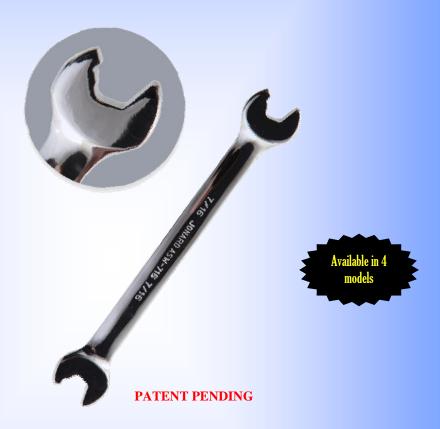

## ASW SERIES DOUBLE ENDED SPEED WRENCHES

The ASW Speed Head Wrenches make tightening and loosening "F" connectors, nuts, and bolts quick and easy, plus head is angled (15°) on the **ASW-12, ASW-716** and **ASW-916** to ease access. Polished to a high gloss finish, and made of high carbon alloy steel. Works like a ratcheting wrench at a fraction of the cost.

| Part No. | Description                                                                |
|----------|----------------------------------------------------------------------------|
| ASW-12   | Speed Wrench Double-Ended 1/2"                                             |
| ASW-716  | Speed Wrench Double-Ended 7/16"                                            |
| ASW-916  | Speed Wrench Double-Ended 9/16"                                            |
| ASW-7916 | Speed Wrench Double-Ended 7/16" & 9/16" for F connectors & RG11 connectors |