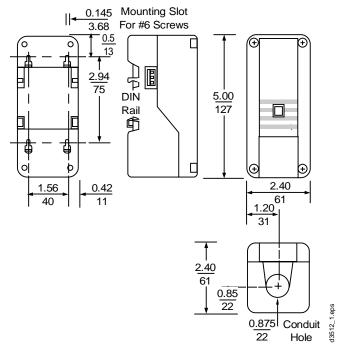

display |  |
| Input<br>Voltage                                 | D352AA-2C              | 5 VDC provided by the P352 Pressure Control     |  |
|                                                  | D352CA-1C<br>D352CA-2C | 14 VDC provided by the P352 Pressure Control    |  |
| Ambient<br>Temperature                           | Operating              | -30 to 150°F (-34 to 66°C)                      |  |
|                                                  | Shipping               | -40 to 167°F (-40 to 75°C)                      |  |
| Ambient Humidity                                 |                        | 0 to 95% RH non-condensing                      |  |
| Mounting                                         |                        | Surface or DIN rail                             |  |



D352 Dimensions, in. (mm)