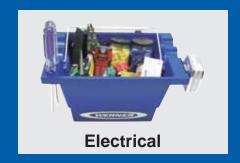

### **Great for all trades**

Holds the capacity of 2 tool belts

#### Great for all trades:

- Electrical
- Construction
- Plumbing
- Maintenance