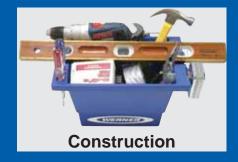

### **Great for all trades**

Holds the capacity of 2 tool belts

#### Great for all trades:

- Electrical
- Construction
- Plumbing
- Maintenance