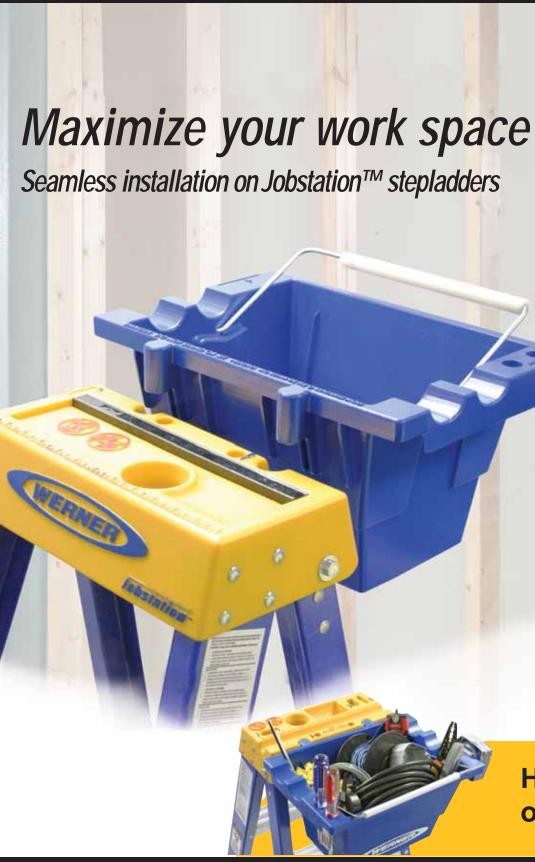

# JobBucket

## JobBucket

- Increase work space on your ladder
- Sturdy lug and socket feature for seamless installation with JobStation™ stepladders
- Heavy duty handle
- Rugged professional grade construction
- Over 600 cubic inch capacity