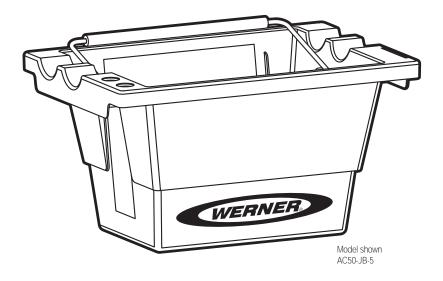

# JobBucket

## JobBucket

- Increase work space on your ladder
- Sturdy lug and socket feature for seamless installation with JobStation™ stepladders
- Heavy duty handle
- Rugged professional grade construction
- Over 600 cubic inch capacity