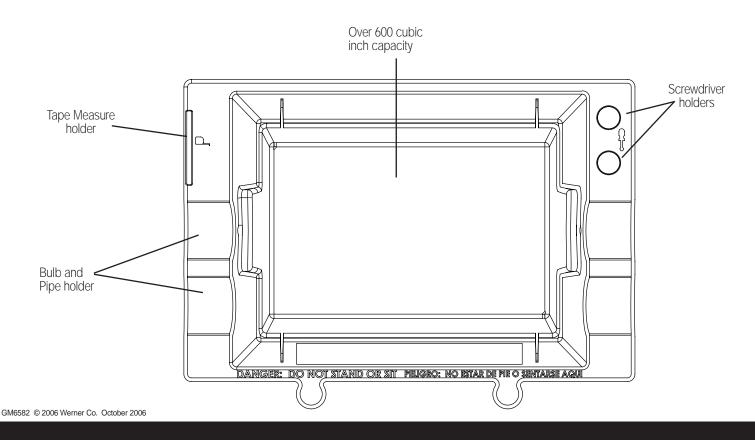

## JobBucket

- Increase work space on your ladder
- Sturdy lug and socket feature for seamless installation with JobStation™ stepladders
- Heavy duty handle
- Rugged professional grade construction
- Over 600 cubic inch capacity