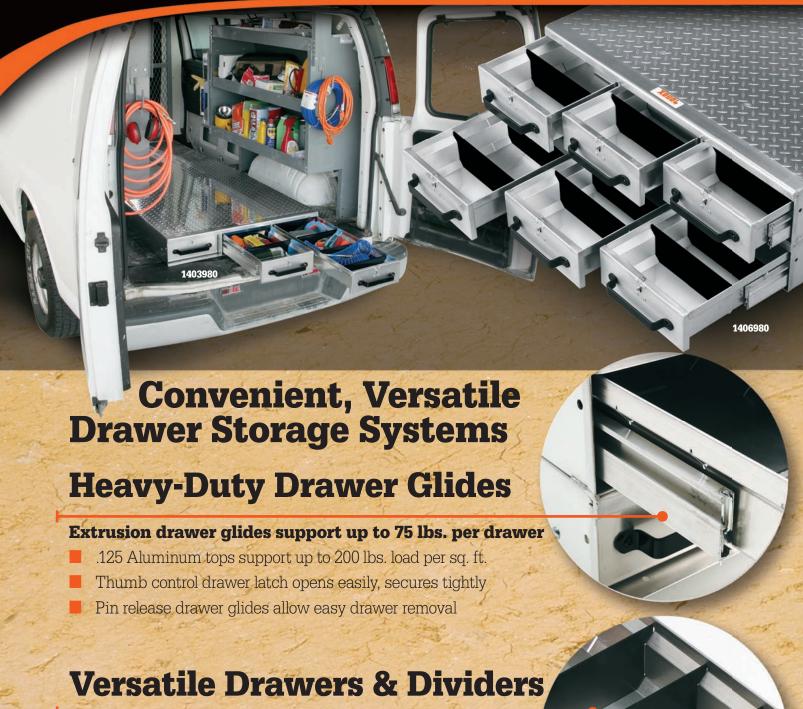

## ALUMINUM DRAWER STORAGE

## 9 Drawer configurations available

- Single width versions with two to four drawers tall
- Floor models with one to four drawers wide
- Two short 26" (front to back) models with three or six drawers
- Interior dividers for customizable configuration

## **ALUMINUM DRAWER STORAGE**

| Model #                                               | Description                          | UPC             | L  | w  | н  | Shipping<br>Cu. Ft. | Shipping<br>Wt. (Lbs.) |
|-------------------------------------------------------|--------------------------------------|-----------------|----|----|----|---------------------|------------------------|
|                                                       | lels With 1 to 4 Drawers Wide        | OFC             |    | VV | ** | Cu. Ft.             | WC. (IIDS.)            |
|                                                       |                                      |                 |    |    |    |                     |                        |
| 1401980                                               | 1-DRAWER 50" L. FLOOR MODEL          | 0-43419-93162-6 | 50 | 12 | 6  | 31.0                | 2.7                    |
| 1402980                                               | 2-DRAWER 50" L. FLOOR MODEL          | 0-43419-93163-3 | 50 | 24 | 6  | 61.0                | 5.2                    |
| 1403980                                               | 3-DRAWER 50" L. FLOOR MODEL          | 0-43419-93164-0 | 50 | 36 | 6  | 89.0                | 7.6                    |
| 1404980                                               | 4-DRAWER 50" L. FLOOR MODEL          | 0-43419-93165-7 | 50 | 48 | 6  | 119.0               | 10.1                   |
| Single Width Stacked Models With 2 to 4 Drawers Tall  |                                      |                 |    |    |    |                     |                        |
| 1407980                                               | 2-DRAWER 50" L. STACKED MODEL        | 0-43419-93168-8 | 50 | 12 | 12 | 59.0                | 5.0                    |
| 1408980                                               | 3-DRAWER 50" L. STACKED MODEL        | 0-43419-93169-5 | 50 | 12 | 18 | 85.0                | 7.3                    |
| 1409980                                               | 4-DRAWER 50" L. STACKED MODEL        | 0-43419-93170-1 | 50 | 12 | 24 | 114.0               | 9.2                    |
| Short 3-Drawer Width Floor Models With 3 or 6 Drawers |                                      |                 |    |    |    |                     |                        |
| 1405980                                               | 3-DRAWER 26" L. FLOOR MODEL          | 0-43419-93166-4 | 26 | 36 | 6  | 51.0                | 4.0                    |
| 1406980                                               | 6-DRAWER 26" L. FLOOR MODEL          | 0-43419-93167-1 | 26 | 36 | 12 | 81.0                | 7.5                    |
| Drawer Dividers                                       |                                      |                 |    |    |    |                     |                        |
| 1410980                                               | PLASTIC DRAWER DIVIDERS (Quantity 1) | 0-43419-93171-8 |    |    |    | 0.2                 | n/a                    |