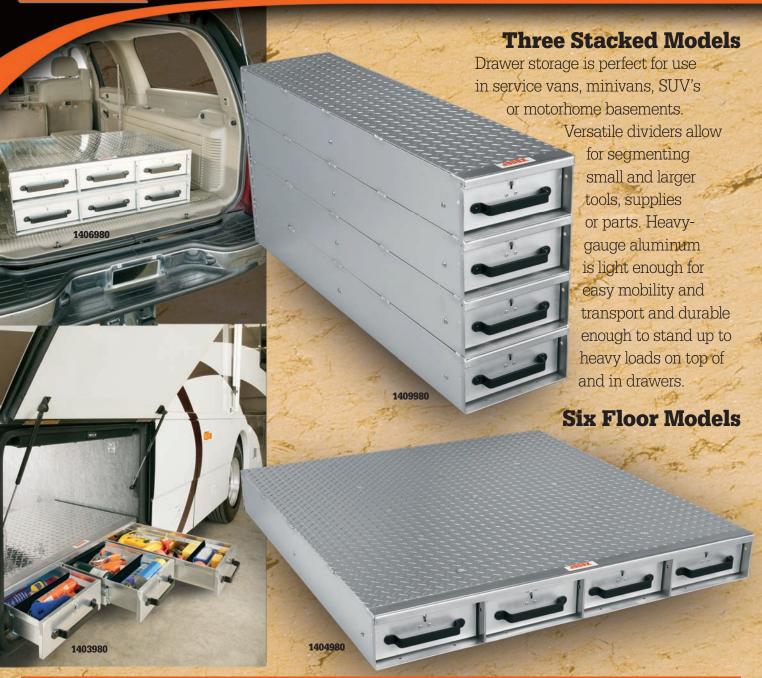

## 9 Drawer configurations available

- Single width versions with two to four drawers tall
- Floor models with one to four drawers wide
- Two short 26" (front to back) models with three or six drawers
- Interior dividers for customizable configuration

## **ALUMINUM DRAWER STORAGE**

| Model #                                               | Description                          | UPC             | L  | w  | н  | Shipping<br>Cu. Ft. | Shipping<br>Wt. (Lbs.) |
|-------------------------------------------------------|--------------------------------------|-----------------|----|----|----|---------------------|------------------------|
|                                                       | lels With 1 to 4 Drawers Wide        | OFC             |    | VV | ** | Cu. Ft.             | WC. (IIDS.)            |
|                                                       |                                      |                 |    |    |    |                     |                        |
| 1401980                                               | 1-DRAWER 50" L. FLOOR MODEL          | 0-43419-93162-6 | 50 | 12 | 6  | 31.0                | 2.7                    |
| 1402980                                               | 2-DRAWER 50" L. FLOOR MODEL          | 0-43419-93163-3 | 50 | 24 | 6  | 61.0                | 5.2                    |
| 1403980                                               | 3-DRAWER 50" L. FLOOR MODEL          | 0-43419-93164-0 | 50 | 36 | 6  | 89.0                | 7.6                    |
| 1404980                                               | 4-DRAWER 50" L. FLOOR MODEL          | 0-43419-93165-7 | 50 | 48 | 6  | 119.0               | 10.1                   |
| Single Width Stacked Models With 2 to 4 Drawers Tall  |                                      |                 |    |    |    |                     |                        |
| 1407980                                               | 2-DRAWER 50" L. STACKED MODEL        | 0-43419-93168-8 | 50 | 12 | 12 | 59.0                | 5.0                    |
| 1408980                                               | 3-DRAWER 50" L. STACKED MODEL        | 0-43419-93169-5 | 50 | 12 | 18 | 85.0                | 7.3                    |
| 1409980                                               | 4-DRAWER 50" L. STACKED MODEL        | 0-43419-93170-1 | 50 | 12 | 24 | 114.0               | 9.2                    |
| Short 3-Drawer Width Floor Models With 3 or 6 Drawers |                                      |                 |    |    |    |                     |                        |
| 1405980                                               | 3-DRAWER 26" L. FLOOR MODEL          | 0-43419-93166-4 | 26 | 36 | 6  | 51.0                | 4.0                    |
| 1406980                                               | 6-DRAWER 26" L. FLOOR MODEL          | 0-43419-93167-1 | 26 | 36 | 12 | 81.0                | 7.5                    |
| Drawer Dividers                                       |                                      |                 |    |    |    |                     |                        |
| 1410980                                               | PLASTIC DRAWER DIVIDERS (Quantity 1) | 0-43419-93171-8 |    |    |    | 0.2                 | n/a                    |