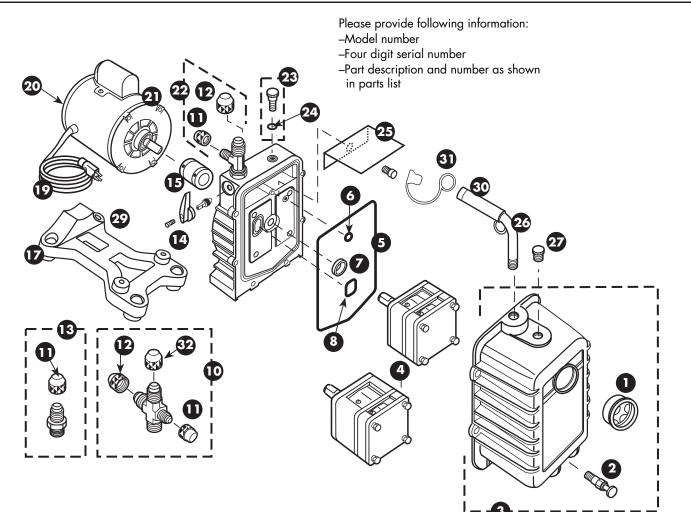

## **REPAIR PARTS**

| Ref.<br>No. | Part<br>No. | Description                                                                               |
|-------------|-------------|-------------------------------------------------------------------------------------------|
| 1           | PR-1♦       | Sight Glass                                                                               |
| 2           | PR-2♦       | Drain Valve                                                                               |
| 3           | PR-300      | DV-42N through DV-200N Cover Assy.<br>w/Sight Glass and Drain Valve & Handle and red plug |
|             | PR-301      | DV-285N Cover Assy. w/Sight Glass and Drain Valve<br>& Handle and red plug                |
| 4           | PR-305      | DV-42N Cartridge w/O–Rings and Cover Seal                                                 |
|             | PR-302      | DV-85N Cartridge w/O–Rings and Cover Seal                                                 |
|             | PR-303      | DV-142N Cartridge w/O–Rings and Cover Seal                                                |
|             | PR-304      | DV-200N Cartridge w/O–Rings and Cover Seal                                                |
|             | PR-314      | DV-285N Cartridge w/O–Rings and Cover Seal                                                |
| 5           | PR-311      | Cover Seal                                                                                |
| 6           | PR-211      | Trap O-Ring, Gas Ballast                                                                  |
| 7           | PR-3        | Shaft Seal                                                                                |
| 8           | PR-315      | Trap O–Ring, Intake                                                                       |
| 10          | PR-76♦      | Intake Cross with Caps                                                                    |
| 11          | NFT5-4      | 1/4" O–Ring Cap                                                                           |
| 12          | NFT5-6      | 3/8" O–Ring Cap                                                                           |
| 13          | PR-32♦      | 1/4" Intake with Cap                                                                      |
| 14          | PR-209      | Plastic Isolation Valve Handle & Screw<br>includes stem w/O–rings & Retainer              |
| <u> </u>    | Not Show    |                                                                                           |

| Ref.<br>No. | Part<br>No.    | Description                                                                                   |
|-------------|----------------|-----------------------------------------------------------------------------------------------|
| 15          | PR-208♦        | Flexible Coupler (3 Parts)                                                                    |
|             | PR-308         | Flexible Section Only                                                                         |
| 17          | PR-62          | Rubber Foot For Base                                                                          |
| 19          | PR-31<br>PR-58 | 6' Line Cord, 115V Emerson Motor<br>6' Line Cord 115V Marathon Motor                          |
| 20          | PR-54<br>PR-35 | Rocker Switch, 115V Emerson Motor (Wire Leads)<br>Rocker Switch, 115V Marathon Motor (Prongs) |
| 21          | PR-206         | 1/2 HP, 115V, 60HZ Motor w/Line Cord and                                                      |
|             | PR-207         | Switch<br>1/2 HP, 115V/230V, 50/60HZ Motor w/Line<br>Cord and Switch                          |
| 22          | PR-5♦          | Intake Tee with Caps                                                                          |
| 23          | PR-7           | Gas Ballast Valve w/O-Ring                                                                    |
| 24          | P9000          | O-Ring, Gas Ballast Valve                                                                     |
| 25          | PR-40          | Splash Guard and Screw                                                                        |
| 26          | PR-75♦         | 1/2" Cushioned Handle w/Lift Loop & DV-EP 8 10                                                |
| 27          | PR-22          | Oil Fill Plug w/O-Ring                                                                        |
| 29          | PR-62          | Base With Feet                                                                                |
| 30          | PR-501         | Cushion Grip With Cap                                                                         |
| 31          | DV-EP 8 101    | Red Plug For Handle                                                                           |
| 32          | NFT5-8         | 1/2 Cap w/O-ring                                                                              |