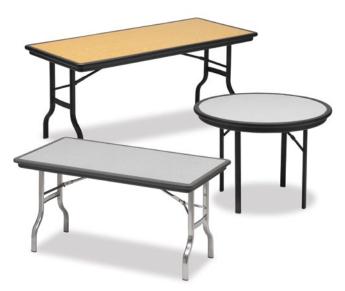

## **IndestrucTable**<sup>™</sup> Folding Tables

Upper Left: 30" x 72" Table, Black Top Black Legs with Oak Inlay Lower Left: 30" x 60" Table, Charcoal Top Chrome Legs with Granite Inlay Middle Right: 42" Round Table, Black Top Black Legs with Granite Inlay

## **Inlay Colors**

Granite

0ak

Lightweight and portable, the built-in hand grips provide easy room-to-room movement for temporary work surface or banquet use.

The IndestrucTable is also available in a 42" round version, with Oak and Granite inlays. It has the same advantages as our rectangular tables, including recessed leg cavities for flat stacking.