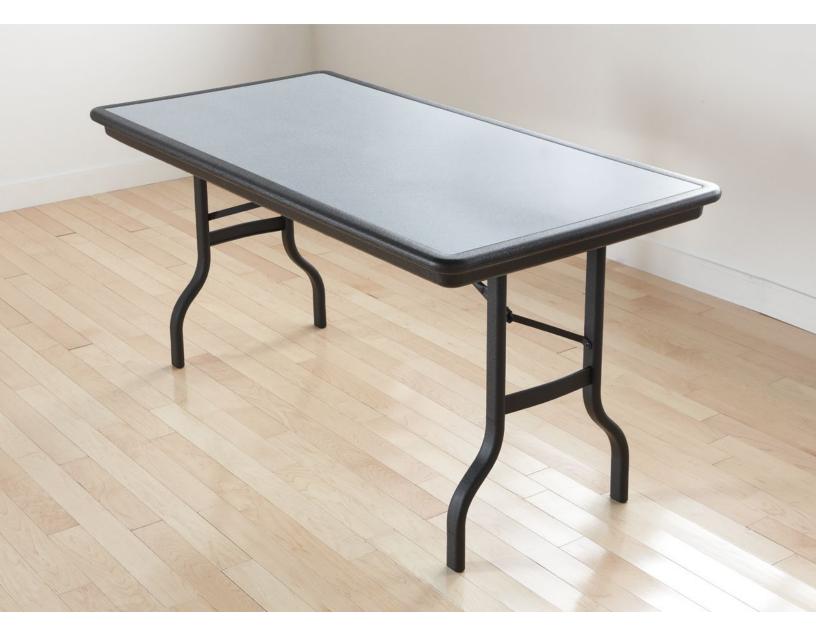

## **IndestrucTable**<sup>™</sup> Folding Tables

Upper Left: 30" x 72" Table, Black Top Black Legs with Oak Inlay Lower Left: 30" x 60" Table, Charcoal Top Chrome Legs with Granite Inlay Middle Right: 42" Round Table, Black Top Black Legs with Granite Inlay

<sup>\*</sup> Items available through Grainger Sourcing only.

The ultimate in durability, design and function, IndestrucTables™ are ideal for use in offices, banquets or any temporary work environment. This professional looking, lightweight folding table has many unique features and finishes and will last for many years — and still look as good as new!

## **Features**

- Strong and Durable Construction steel reinforced blow molded high density polyethylene, won't scratch or dent
- · Lightweight easy to transport, set-up and store
- Heavy Duty supports up to 1500 lbs. evenly distributed!
- · Professional finish for any work environment.
- · Inlays smooth writing surface, available in granite or oak
- Oval legs contemporary design powder coated steel legs support more weight