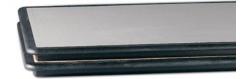

## **Features**

- Strong and Durable Construction steel reinforced blow molded high density polyethylene, won't scratch or dent
- · Lightweight easy to transport, set-up and store
- Heavy Duty supports up to 1500 lbs. evenly distributed!
- · Professional finish for any work environment.
- · Inlays smooth writing surface, available in granite or oak
- Oval legs contemporary design powder coated steel legs support more weight

## **Inlay Colors**

Granite

0ak

Lightweight and portable, the built-in hand grips provide easy room-to-room movement for temporary work surface or banquet use.

The IndestrucTable is also available in a 42" round version, with Oak and Granite inlays. It has the same advantages as our rectangular tables, including recessed leg cavities for flat stacking.