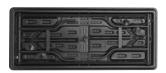

Legs fold into recessed cavities allowing tables to stack flat, providing maximum storage capability.