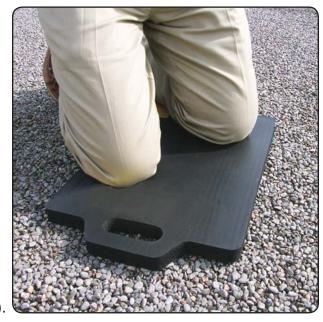

## **Reduce Knee Trauma and Low Back Stress Provides Protection from Cumulative Trauma Protects from Abrasion Offers Cushioning and** Support

Made with Closed Cell Foam (NBR/PVC MATERIALS).

Heavy Resilient Closed-Cell 1" Foam Built-In Convenient Handle Will Not Compression Set Will Not Absorb Liquids Impervious To Petroleum Products Self Extinguishing and Non-Conductive Silicone Free

Designed for severe kneeling conditions: Cold, Hard Steel, Concrete, Grating, Gravel, Wet surfaces, Dirt/Mud

#MAT5050 - 14" x 21", with carrying handle #MAT5040 - 8" x 16", with carrying handle #MAT5030 - 18" x 36", standing mat with beveled edge #MAT5000 - 4" x 6", single knee personal mat