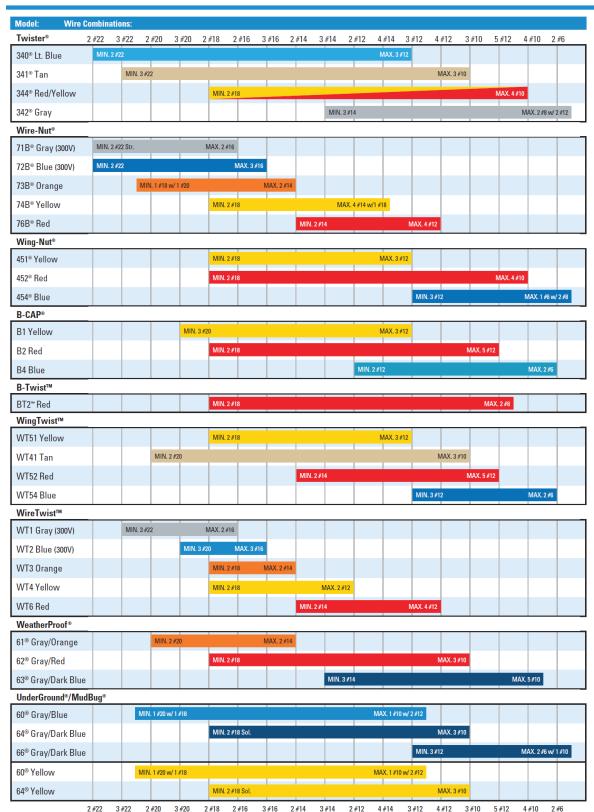

| 66® Gray/Dk. Blue |               |        |           |                      |                             |                               |                                      |                         |                             |                 |         |                               |           |                                | •                    |                     |                            | •                            |                              |              |





## **¼, Wire Range Chart**