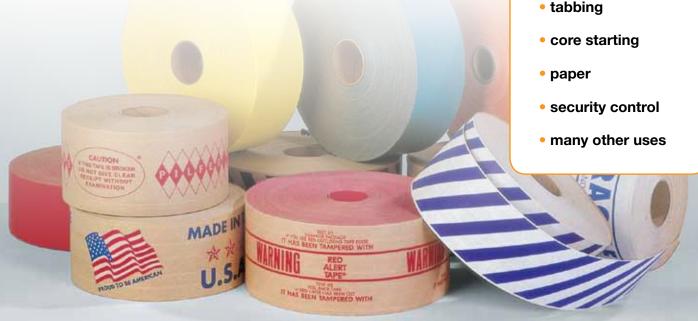

# **Printed Tapes**

Custom (Q&C and Standard Grades) Prints are available specific to end user requirements. These may include logos, designs, colors, text, etc. The Custom Print program enhances product offerings to the end user that separates his product from the competition. Q&C Grades have a shorter lead time than the Standard Non-Stock Grades. Intertape Polymer Group's Graphics Department is more than willing to help design specific artwork for a customer.

#### Standard Prints

Available on Medium Duty Paper and various reinforced grades.

#### Quick & Custom Prints

Seal brand loyalty with the Quick & Custom Program. Available on Medium Duty Paper and various reinforced grades.

#### **STOCK DESIGNS**

| Resource Number | Grade            | Printed Message    | Width | Length | Rolls Per Case | Cases/Pallet |
|-----------------|------------------|--------------------|-------|--------|----------------|--------------|
| K7000P426       | Reinforced       | Made In The USA    | 72mm  | 600'   | 10             | 60           |
| K2525P195       | Reinforced       | Warning            | 3.0"  | 600'   | 10             | 60           |
| K7000P508       | Reinforced       | Warning            | 72mm  | 600'   | 10             | 60           |
| K2420P001       | Reinforced       | Red Alert          | 3.18" | 600'   | 10             | 60           |
| K2525P293       | Reinforced       | Fragile            | 3.0"  | 600'   | 10             | 60           |
| K2559P202       | Reinforced       | Crafted With Pride | 3.0"  | 600'   | 10             | 60           |
| K2034P577       | Light Duty Paper | Safe Handling      | 1.0"  | 600'   | 30             | 63           |
| K2036P185       | Light Duty Paper | Safe Handling      | 1.5"  | 600'   | 20             | 63           |
| K2034P190       | Light Duty Paper | Not For Sale       | 1.0"  | 600'   | 30             | 63           |
| K2034P191       | Light Duty Paper | Thank You          | 1.0"  | 600'   | 30             | 63           |