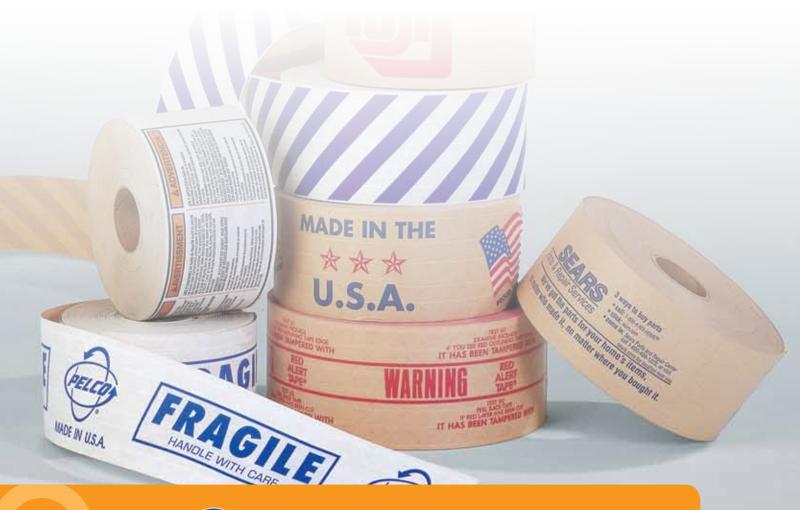

# **Printed Tapes**

Custom (Q&C and Standard Grades) Prints are available specific to end user requirements. These may include logos, designs, colors, text, etc. The Custom Print program enhances product offerings to the end user that separates his product from the competition. Q&C Grades have a shorter lead time than the Standard Non-Stock Grades. Intertape Polymer Group's Graphics Department is more than willing to help design specific artwork for a customer.

#### **STOCK DESIGNS**

| Resource Number | Grade            | Printed Message    | Width | Length | Rolls Per Case | Cases/Pallet |
|-----------------|------------------|--------------------|-------|--------|----------------|--------------|
| K7000P426       | Reinforced       | Made In The USA    | 72mm  | 600'   | 10             | 60           |
| K2525P195       | Reinforced       | Warning            | 3.0"  | 600'   | 10             | 60           |
| K7000P508       | Reinforced       | Warning            | 72mm  | 600'   | 10             | 60           |
| K2420P001       | Reinforced       | Red Alert          | 3.18" | 600'   | 10             | 60           |
| K2525P293       | Reinforced       | Fragile            | 3.0"  | 600'   | 10             | 60           |
| K2559P202       | Reinforced       | Crafted With Pride | 3.0"  | 600'   | 10             | 60           |
| K2034P577       | Light Duty Paper | Safe Handling      | 1.0"  | 600'   | 30             | 63           |
| K2036P185       | Light Duty Paper | Safe Handling      | 1.5"  | 600'   | 20             | 63           |
| K2034P190       | Light Duty Paper | Not For Sale       | 1.0"  | 600'   | 30             | 63           |
| K2034P191       | Light Duty Paper | Thank You          | 1.0"  | 600'   | 30             | 63           |