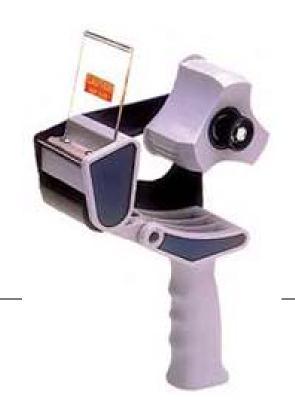

### 2" WIDE HAND DISPENSER, WITH PISTOL GRIP AND TENSION BRAKE

#### **PRODUCT FEATURES**

- Reinforced Steel Frame
- High Impact Plastic
- Heat Treated Steel Blade
- Adjustable Tension Brake
- Plastic Tension Control Knob
- Plastic Wipe Down Blade
- Plastic Loading Gate
- Baked Paint Finish
- Natural rubber Tape Roller
- Also Available in 3" Dispenser (1970)

#### **PHYSICAL PROPERTIES**

**Height** 11" (279 mm)

**Width** 6.375" (162 mm)

**Depth** 2.5" (63 mm)

#### **MAXIMUM TAPE SIZE CAPABILITY**

**Outside Dimension** 5.50" (139 mm)

**Roll Width** 2.0" (51 mm) **Core Diameter** 3.0" (76 mm)