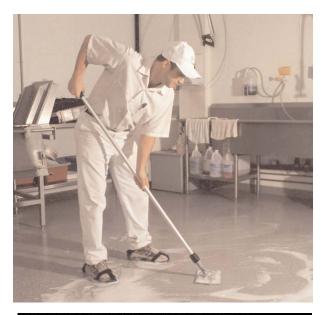

### Gain greater traction

- while stripping wax from floor
- washing / scrubbing floors
- slick kitchen ceramic tiles
- slippery concrete
- food processing areas
- virtually any wet surfaces
- grease and oil of any kind

### **INSTRUCTIONS & GENERAL USE:**

For use on any slippery surface where there is risk of injury due to falling. Not recommended for use on dry floors.