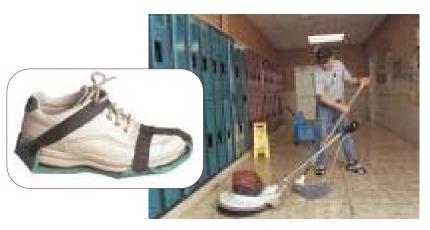

### TracMates Strap on safety soles

- Helps reduce accidents
- Increases efficiency Increases productivity

### Gain greater traction

- while stripping wax from floor
- washing / scrubbing floors
- slick kitchen ceramic tiles
- slippery concrete
- food processing areas
- virtually any wet surfaces
- grease and oil of any kind

### SIZING:

Adjust the ankle strap snugly. Sizes available - large/sizes 9 to 13 and medium/ sizes 4 to 9. Large Part #G88702 Medium Part #G88802