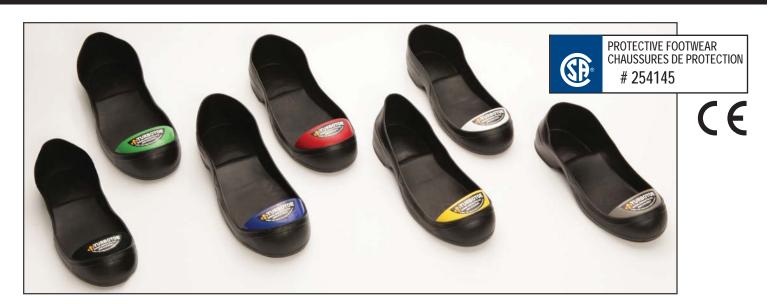

## TURBOTOE Steel Toe Cap

The IMPACTO® TURBOTOE safety overshoe protects the toe area from accidental impact, crushing or stubbing. Recommended for use in any industry, especially construction and heavy work environments that carries a risk of toe damage or has a steel toe cap requirement.

Perfect for visitors, casual or temporary workers, management, clerical and sales people. Fits tightly over existing shoes providing a solid protecting cap. Can be comfortably worn over low-heel, dress and running shoes and most boots. The **TURBOTOE** is an affordable alternative to expensive footwear with built-in steel toe cap.

Made of flexible and stretchy, pliable PVC. 100% waterproof, will not harden, stiffen or crack. Treads under sole help prevent slipping.

Steel toe complies with Impact and Compression Resistance, 75lb Rating; ASTM F2412-11/F2413-11.

Sold per pair.
8 pairs per case.
For sizing use your shoe size.
The toe cap is color coded for sizing. If your footwear is bulky, choose next size up.

| Part No. | Toe Color | USA                   | UK           | Europe      |
|----------|-----------|-----------------------|--------------|-------------|
| #TTXS    | Grey      | M: 4 - 5 W: 6 - 7     | M: 4.5 - 5.5 | 38.5 - 39.5 |
| #TTS     | White     | M: 6 -7 W: 8 - 9      | M: 6 - 7.5   | 40 - 41.5   |
| #TTM     | Yellow    | M: 8 - 9 W: 10 - 11   | M: 8 - 9.5   | 42 - 43.5   |
| #TTL     | Red       | M: 10 - 11 W: 12 - 13 | M: 10 - 11.5 | 44 - 45.5   |
| #TTXL    | Blue      | M: 12 - 13            | M: 12 - 13   | 46 - 47.5   |
| #TTXXL   | Green     | M: 13 - 14            | M: 13 - 14   | 48 - 49.5   |
| #TTXXXL  | Black     | M: 15 - 16            | M: 15 - 16   | 50 - 52     |