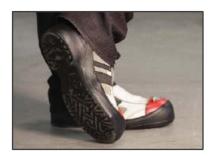

## TURBOTOE Steel Toe Cap

The IMPACTO® TURBOTOE safety overshoe protects the toe area from accidental impact, crushing or stubbing. Recommended for use in any industry, especially construction and heavy work environments that carries a risk of toe damage or has a steel toe cap requirement.

Made of flexible and stretchy, pliable PVC. 100% waterproof, will not harden, stiffen or crack. Treads under sole help prevent slipping.