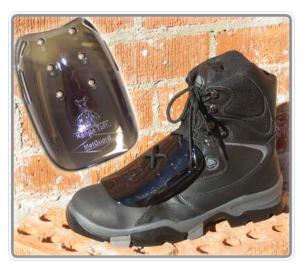

## IMPACTO® METGUARD

The METGUARD METATARSAL PROTECTOR is a safety footwear attachment which protects the metatarsal area of the foot. Designed and tested to compliment steel cap footwear. The lip of the METGUARD<sup>™</sup> sits on top of the steel cap at load point and is secured with existing laces or optional straps. It helps protect the workers' upper foot by deflecting and dispersing the impact of falling loads. The METGUARD fits all safety shoes and boots. It is a perfect economical solution for visitors, temporary workers, clerical, sales people or when there's requirement for metatarsal protection.

- Made of extremely durable, lightweight and non-conductive polycarbonate
- Used with existing footwear and transferable between users and footwear
- Attaches with existing laces or optional straps for non-lace up footwear
- The METGUARD is practical, comfortable, easy fit and simple to use
- Meets minimum impact resistance of 75 lbs as specified in ASTM F2413/F2412
- Part # METGUARD Sold per pair or per case of 20 pairs (12x8x9 inch, 6 lbs.)
- Part #METSTRAP Straps for non-lace up footwear sold separately