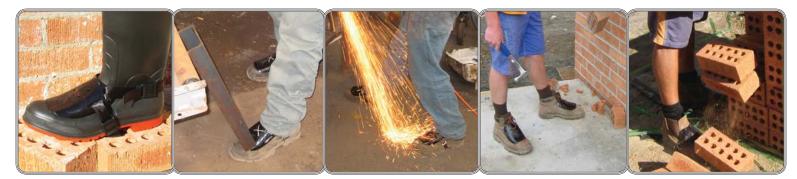

## IMPACTO® METGUARD

The METGUARD METATARSAL PROTECTOR is a safety footwear attachment which protects the metatarsal area of the foot. Designed and tested to compliment steel cap footwear. The lip of the METGUARD<sup>™</sup> sits on top of the steel cap at load point and is secured with existing laces or optional straps. It helps protect the workers' upper foot by deflecting and dispersing the impact of falling loads. The METGUARD fits all safety shoes and boots. It is a perfect economical solution for visitors, temporary workers, clerical, sales people or when there's requirement for metatarsal protection.

Suitable for use in all workplaces and industries including Mining, Construction, Utilities, Manufacturing, Transport, Storage, Forestry, Retail trade, Warehousing

| Innovative Protection                                    | www.impa                                                                                                                                                                            | acto.ca         | ISO 9001:2008 |
|----------------------------------------------------------|-------------------------------------------------------------------------------------------------------------------------------------------------------------------------------------|-----------------|---------------|
| 3/12<br>CONTRACTO®<br>INPACTO®, METGUARD™ are registered | Toll free N. America 888-232-0031<br>Free phone UK 0800 0280 243<br>Tel 613-966-0062<br>Fax 613-966-0067<br>E-mail: <u>impacto@impacto.ca</u><br>PO Box 524, Belleville, ON K8N 5B2 | Distributed by, |               |