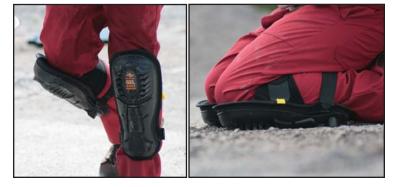

Elevated Face Improves stability and traction, absorbs impact and helps support the knee

Patented rubber prevents marring and scratching delicate surfaces

Extended shin and heel provides maximum support to the knee, shin, and ankle

Innovative sliding lower strap easily adjusts to fit different calf sizes

Straps are positioned above and below the calf muscle to hold kneepad securely in place

Hook and loop closure ensures comfortable fit