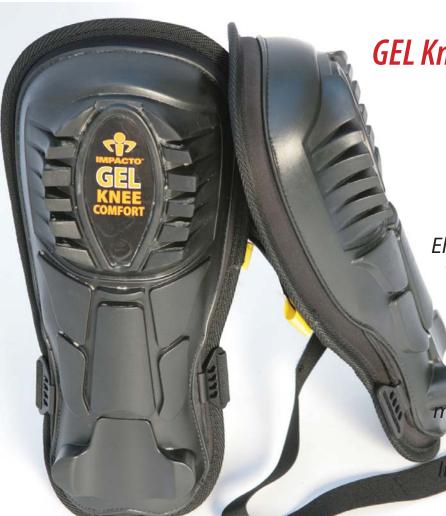

## Knee Protection

**GEL Knee/Shin Pad Combination** 

Gel filled padding provides maximum protection and reduces pressure directly on the patella

Padding made with injected Super Gel and foam for extreme comfort

Elevated Face Improves stability and traction, absorbs impact and helps support the knee

Patented rubber prevents marring and scratching delicate surfaces

Extended shin and heel provides maximum support to the knee, shin, and ankle

Innovative sliding lower strap easily adjusts to fit different calf sizes

Straps are positioned above and below the calf muscle to hold kneepad securely in place

Hook and loop closure ensures comfortable fit

Made with 100% PVC-Free materials for a clean environment!