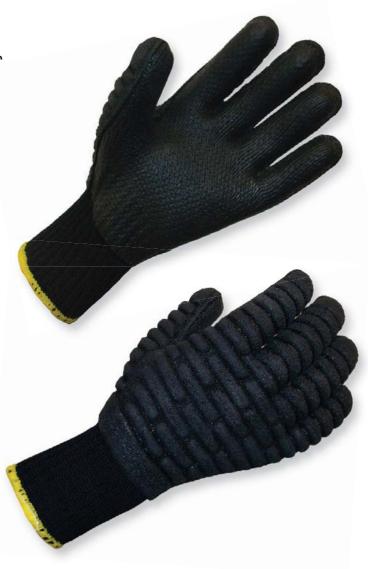

## HEAVYHITTER

## ANTI-IMPACT COATED GLOVE BACK OF THE HAND PROTECTION

Back of the hand coated with heavyduty "pods" of cellular Chloroprene for impact and abrasion protection.

Palm coated with lightweight cellular Chloroprene to maximize gripping.

Full finger style ensures best hand protection for heavy-duty applications.

Nylon/cotton knit material ensures stretch and breathability.

Elastized wrist cuff ensures comfortable fit.

These unique **HEAVY HITTER** gloves use encapsulated air to cushion and dampen vibration, impact and shock to the back of the hand and fingers.

Ideal for the mining industry, mechanics, oil and gas workers, confined spaces, and any jobs where hands and fingers are exposed to pinching, crushing or striking.

**#VI4749** (M, red cuff), **#VI4750** (L, blue cuff), **#VI4751** (XL, yellow cuff) Sold per pair