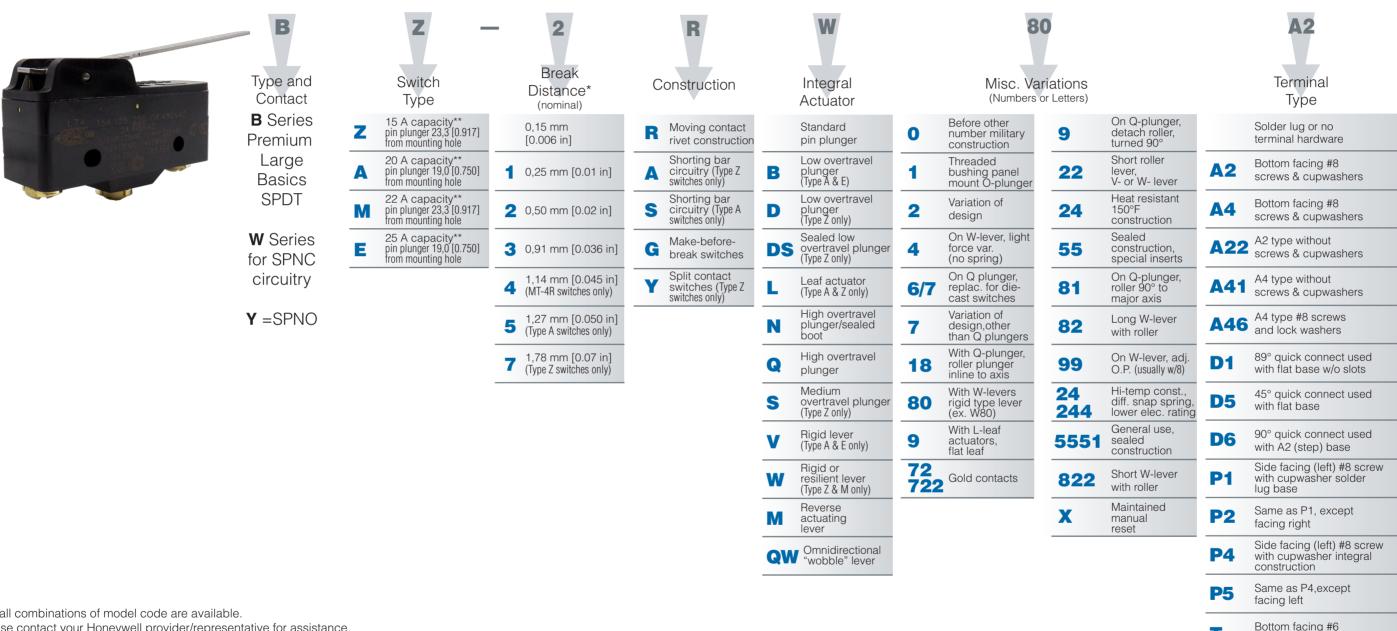

## MICRO SWITCH™ BZ/BA/BM/BE Series Premium Large Basic Switch **Product Nomenclature**

screws/lockwashers

Snap Spring Mat'l

(variation)

Stainless steel

snap spring

For example, a BZ-2RW80-A2 part number would define a MICRO SWITCH™ BZ Series Premium Large Basic Switch with 15 A capacity, 0,50 mm break distance with moving contact rivet construction, flat lever, and bottom facing #8 screws and cupwashers for termination

Not all combinations of model code are available.

Please contact your Honeywell provider/representative for assistance.

Minimum distance between separated mating contacts in fully open position (nominal values)

<sup>\*\*</sup> Some versions have lower electrical ratings