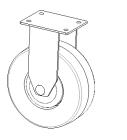

#### Assemble casters

After unpacking unit, The cabinet need to be placed upside down to install the casters. Place the swivel casters with brake on the same side as the handle, place fixed casters across the other side as without the side handle. Assemble casters as figure shown.

- 1. Place the cabinet wheels up on a flat surface. Protect the paint by placing the packaging down first.
- 2. Insert the bolts through the spring washers, then attach the casters to the mounting plate. Mount both swivel casters on the same side of cabinet as the side handle.
- 3. Tighten all bolts using a wrench.

Fixed caster

Swivel caster with brake

Hexagon bolt M8x20 mm Washer

Fixed Caster