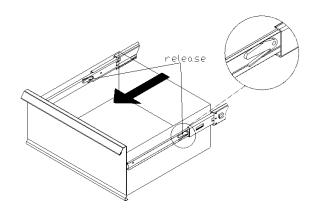

#### To remove the drawer:

- 1. To remove the drawer, release the retaining clips by pushing the lever up on one side and down on the other side simultaneously.
- 2.Pull the drawer out.