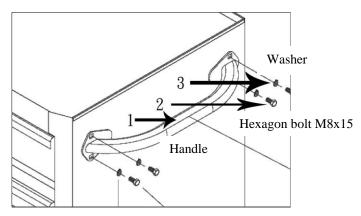

#### Side handle

After unpacking unit, inspect carefully for parts. The side handle is composed of the handle, washers, and screws. Please assemble the handle as figure shown. The handle should be on the same side as the brake casters.

- 1. Insert the hexagon bolts (2) (M8X15 mm) through the washers (3) into the hole of the handle. Attach the side handle to the appropriate side of the unit.
- 2. Tighten all bolts using a wrench securely.