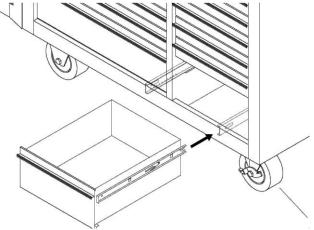

#### To install the drawer:

Place drawer on the slide rail and push into unit. The user will not need to release or move the retaining clips.