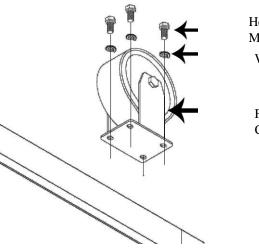

#### Side handle

After unpacking unit, inspect carefully for parts. The side handle is composed of the handle, washers, and screws. Please assemble the handle as figure shown. The handle should be on the same side as the brake casters.

- 1. Insert the hexagon bolts (2) (M8X15 mm) through the washers (3) into the hole of the handle. Attach the side handle to the appropriate side of the unit.
- 2. Tighten all bolts using a wrench securely.