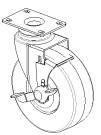

#### Assemble casters

After unpacking unit, The cabinet need to be placed upside down to install the casters. Place the swivel casters with brake on the same side as the handle, place fixed casters across the other side as without the side handle. Assemble casters as figure shown.

- 1. Place the cabinet wheels up on a flat surface. Protect the paint by placing the packaging down first.
- 2. Insert the bolts through the spring washers, then attach the casters to the mounting plate. Mount both swivel casters on the same side of cabinet as the side handle.
- 3. Tighten all bolts using a wrench.

Fixed caster

Swivel caster with brake

Hexagon bolt M8x20 mm Washer

Fixed Caster