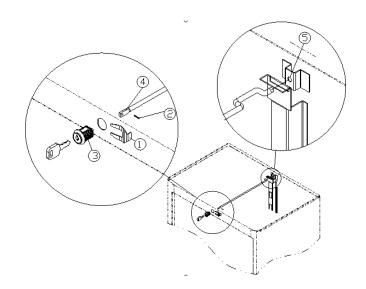

#### Replace the lock parts To release lock set:

- 1. Remove the spring clip(1) using hand tool like pinchers.
- 2. Pull out the whole central lock including bolt(2) ,lock (3), central locking bar(4).
- 3. Separate the central locking bar (4) from lock (3), back hole (5).

#### To reinstall lock set:

- 1. Insert central locking bar 4 into back hole 5.
- 2. Assemble lock (3), central locking bar(4), bolt(2) in sequence.
- 3. Insert spring  $\text{clip}(\underline{1})$  on the lock.
- 4. Tighten the bolt 2.