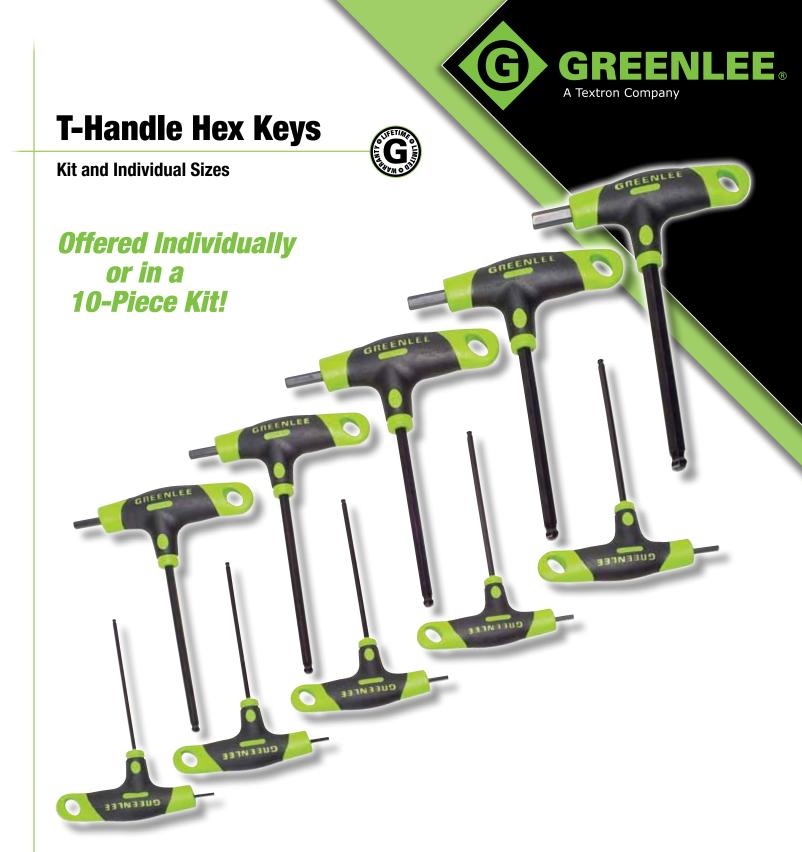

# Maximum Torque and Comfort...

Greenlee's new T-Handle Hex Keys were designed for maximum torque and comfort. Shaped for an optimal fit, and with a non-slip rubber overlay, hand fatigue will be a thing of the past. The high-quality chrome-vanadium hardened steel has been precision machined to ensure accurate and sure engagement. And with a forgiving ball-end shaft, you have up to 30 degrees for misalignment which comes in handy when working in tight or akward spaces. These T-Handle Hex Keys offer the premium quality Greenlee is known for and are sure to become a must-have tool for the professional tradesman.

## **Features**

- · Ergonomic molded grips for maximum torque and comfort.
- · Heavy duty construction for longer life.
- · Exceeds ASME/ANSI specifications.
- · Hex size and part numbers molded in high visibility areas for easy identification.
- · Chrome-vanadium, hardened steel for superior strength and durability.
- · Precision machined for accurate fit and sure engagement.
- Black oxide finish to resist corrosion.
- · Ball end allows up to 30 degrees misalignment.
- Additional square cut drive for high torque applications.
- Limited Lifetime Warranty.

### **Order Information**

| CAT. NO. | UPC NO. | DESCRIPTION                    | QTY. |
|----------|---------|--------------------------------|------|
| 0254-40  | 13499   | T-Handle Hex Key Set, 10 piece | 1    |
| 0254-42  | 13500   | T-Handle Hex Key, 3/32"        | 1    |
| 0254-43  | 13501   | T-Handle Hex Key, 7/64"        | 1    |
| 0254-44  | 13502   | T-Handle Hex Key, 1/8"         | 1    |
| 0254-45  | 13503   | T-Handle Hex Key, 9/64"        | 1    |
| 0254-46  | 13504   | T-Handle Hex Key, 5/32"        | 1    |
| 0254-47  | 13505   | T-Handle Hex Key, 3/16"        | 1    |
| 0254-48  | 13506   | T-Handle Hex Key, 7/32"        | 1    |
| 0254-49  | 13507   | T-Handle Hex Key, 1/4"         | 1    |
| 0254-50  | 89187   | T-Handle Hex Key, 5/16"        | 1    |
| 0254-51  | 89197   | T-Handle Hex Key, 3/8"         | 1    |