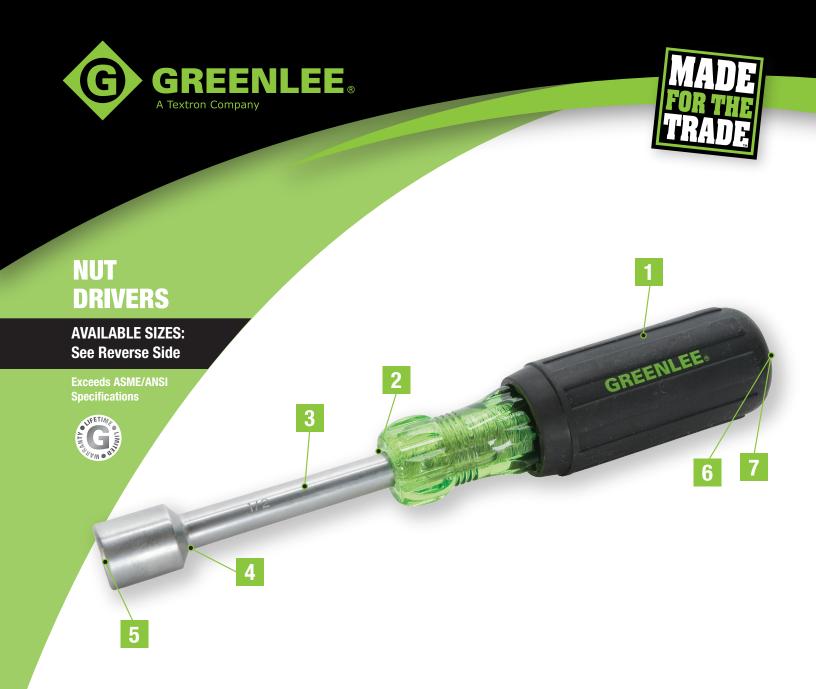

## **NUT DRIVERS**

|   | FEATURES                                 | BENEFITS                                                        |
|---|------------------------------------------|-----------------------------------------------------------------|
| 1 | Comfort-Grip handles                     | For increased user comfort with a non-slip grip.                |
| 2 | Integral Flared Shaft &<br>Handle Design | To resist handle to shaft twist due to over torquing.           |
| 3 | Satin Chrome<br>Plated Finish            | For professional look and corrosion resistance.                 |
| 4 | Hollow Shaft                             | To allow clearance for stacked or long bolt applications.       |
| 5 | Precision-Machined Tip                   | For the best fit.                                               |
| 6 | Handle Identification                    | Handle marked for easy identification of size, type and length. |
| 7 | Color Coded                              | For additional ease of identification.                          |