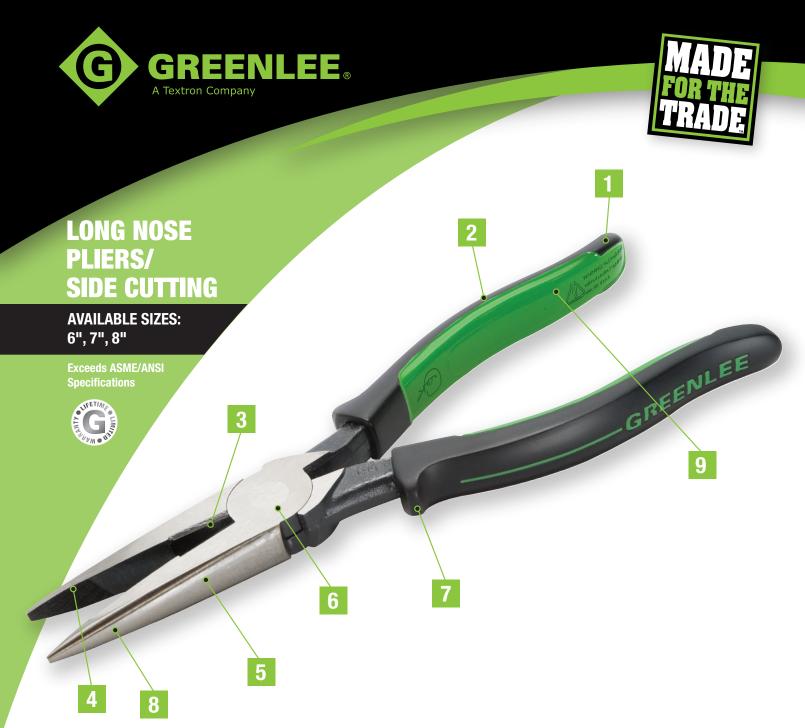

## **LONG NOSE PLIERS/SIDE CUTTING**

|   | FEATURES                                 | BENEFITS                                                                      |
|---|------------------------------------------|-------------------------------------------------------------------------------|
| 1 | Tapered/Flared Handles                   | Allows for increased leverage when cutting large diameter wire.               |
| 2 | Ergonomic Flattened<br>Oval Grip Profile | Allows for a larger load surface to increase comfort and reduce user fatigue. |
| 3 | Induction-Hardened<br>Cutting Knives     | For superior cutting capability, wear resistance and long life.               |
| 4 | Precision-Machined<br>Cross Hatch Jaws   | For maximum gripping                                                          |
| 5 | Brushed Finish                           | For professional look and longer wear.                                        |
| 6 | Riveted Joint                            | For precision feel, smooth action with minimum joint looseness.               |
| 7 | Integral Thumb Stops                     | To reduce slipping and allow user maximum tool control.                       |
| 8 | Tapered Head Design                      | To allow working in tight spaces.                                             |
| 9 | Identification Area                      | To allow user to personally label or identify their tool.                     |

Note: This is not an insulated tool.