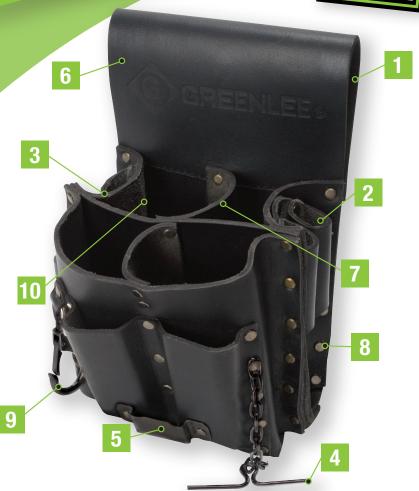

## **HEAVY-DUTY LEATHER POUCHES**

|    | HEAVI-DOTT ELATHER TOUGHES     |                                                                                                                        |  |  |  |
|----|--------------------------------|------------------------------------------------------------------------------------------------------------------------|--|--|--|
|    | FEATURES                       | BENEFITS                                                                                                               |  |  |  |
| 1  | Heavy-Duty Belt Loop           | Allows up to a 3" belt to be used with pouch (not including the 4-pocket pouch with belt slots).                       |  |  |  |
| 2  | Tapered Driver Tubes           | For easy insertion of tool and maximum versatility to fit a full range of tool diameters.                              |  |  |  |
| 3  | Heavy-Duty Hammer Loop         | For additional pouch and job versatility.                                                                              |  |  |  |
| 4  | Tape Chain                     | Easily holds up to 6 rolls of tape and riveted to pouch for maximum strength.                                          |  |  |  |
| 5  | Custom Measuring<br>Tape Clip  | Allows any size tape to easily and securely attach to clip.                                                            |  |  |  |
| 6  | Heavy-Duty Leather             | For increased wear resistance and maximum pouch life.                                                                  |  |  |  |
| 7  | Full Pocket Dividers           | Prevents small items from sliding around in bottom of pouch and helps prevent tools from falling over inside of pouch. |  |  |  |
| 8  | Rivet & Washer<br>Construction | For the strongest construction possible preventing pocket blow-out due to overloading of pouch.                        |  |  |  |
| 9  | Snap Clip                      | Allows for items such as an adjustable wrench or combination wrench to be held for easy access.                        |  |  |  |
| 10 | Spacious Pockets               | Allows space for a large number of tools, suitable for any professional.                                               |  |  |  |

### **Heavy-Duty 8-Pocket Leather Pouch**

| CAT. NO.       | UPC NO. | DESCRIPTION                                      |  |  |  |
|----------------|---------|--------------------------------------------------|--|--|--|
| 0258-11        | 56339   | Heavy-Duty 8-Pocket Leather Pouch                |  |  |  |
| SPECIFICATIONS |         |                                                  |  |  |  |
| Dimensions     | L-7" (  | 17.8 cm), W- 6" (15.2 cm), H - 10-1/2" (26.7 cm) |  |  |  |
| Weight         | 1.8 lbs | 1.8 lbs. (.82 kg)                                |  |  |  |