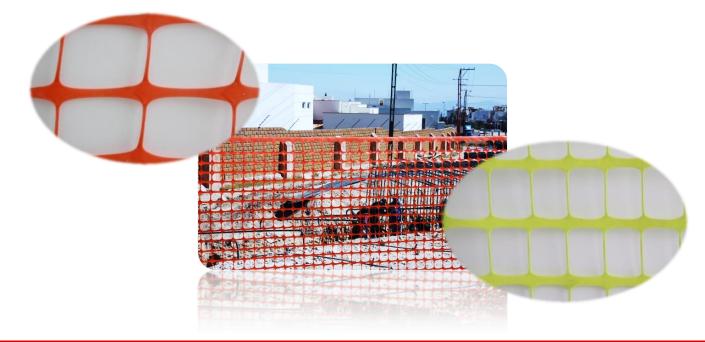

This heavy-duty, plastic fence is made for hazard protection or for use as a property delineator. It is a great alternative to traditional wire fencing. Ideal for short-term applications such as construction sites, newly-paved or sealed driveways and / or unsafe areas.

## **SPECIFICATIONS**

| SKU    | Mesh<br>Size     | Height | Lenght | Shipping<br>Weight | Shape  | Mesh<br>Color    | Material      |
|--------|------------------|--------|--------|--------------------|--------|------------------|---------------|
| 33L954 | 2X2-3/8"         | 4ft    | 100ft  | 8 lb               | Square | Orange           | Polypropylene |
| 33L959 | 1-1/2X1-<br>3/4" | 4ft    | 100ft  | 11 lb              | Square | Yellow/<br>Green | HDPE          |