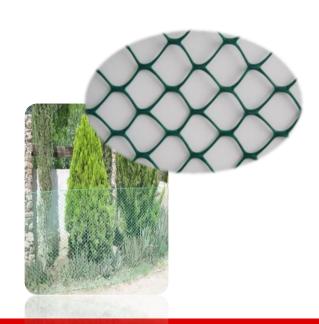

## GER. BARRIER FENCE

This plastic Diamond Fence has been designed to match the look and performance of traditional metal chain-link fence, ensuring an aesthetic appeal, while the smooth top and bottom borders make it less likely to cut and scrape adjacent materials during installation and removal. Ideal for places where restricted access and work site safety is required.

- ✓ Colors Available: Orange and Green
- ✓ Will not rust, corrode or rot.
- ✓ An excellent contractor-grade product
- ✓ Easy to transport and install.
- ✓ Highly visible in dangerous areas such as construction sites.
- ✓ Economic, lightweight and durable.
- ✓ Treated for UV resistance
- ✓ The plastic material bends easily to form the barrier shape you need.

## **SPECIFICATIONS**

| SKU    | Mesh Size    | Height | Lenght | Shipping<br>Weight | Shape   | Mesh<br>Color | Material |
|--------|--------------|--------|--------|--------------------|---------|---------------|----------|
| 33L955 | 1-3/4X1-3/4" | 4ft    | 50ft   | 11 lb              | Diamond | Orange        | HDPE     |
| 33L958 | 1-1/2X1-3/4" | 4ft    | 50ft   | 13 lb              | Diamond | Green         | HDPE     |