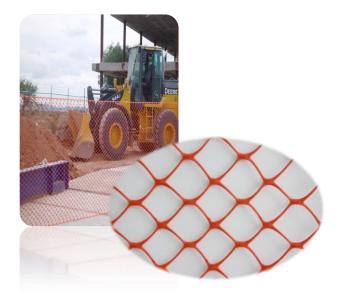

## GER. BARRIER FENCE

This plastic Diamond Fence has been designed to match the look and performance of traditional metal chain-link fence, ensuring an aesthetic appeal, while the smooth top and bottom borders make it less likely to cut and scrape adjacent materials during installation and removal. Ideal for places where restricted access and work site safety is required.

- ✓ Colors Available: Orange and Green
- ✓ Will not rust, corrode or rot.
- ✓ An excellent contractor-grade product
- ✓ Easy to transport and install.
- ✓ Highly visible in dangerous areas such as construction sites.
- ✓ Economic, lightweight and durable.
- ✓ Treated for UV resistance
- ✓ The plastic material bends easily to form the barrier shape you need.

## **SPECIFICATIONS**

| SKU    | Mesh Size    | Height | Lenght | Shipping<br>Weight | Shape   | Mesh<br>Color | Material |
|--------|--------------|--------|--------|--------------------|---------|---------------|----------|
| 33L955 | 1-3/4X1-3/4" | 4ft    | 50ft   | 11 lb              | Diamond | Orange        | HDPE     |
| 33L958 | 1-1/2X1-3/4" | 4ft    | 50ft   | 13 lb              | Diamond | Green         | HDPE     |