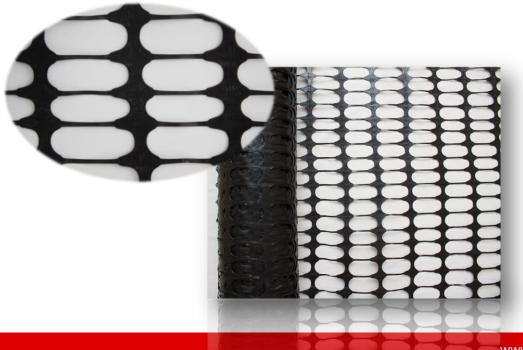

This Plastic snow fence was designed to use as snow control, as it can act as windbreak, causing blowing snow to be deposited as drifts where it is stored.

Can be used around parking lots, airports and industrial facilities and also ideal for the homeowner for use along driveways and walkways to reduce drifting and clearly mark access. It can also be used as a Warning Barrier or crowd control.

## **SPECIFICATIONS**

| SKU    | Mesh Size    | Height | Lenght | Shipping<br>Weight | Shape | Mesh<br>Color | Material |
|--------|--------------|--------|--------|--------------------|-------|---------------|----------|
| 33L957 | 1-1/4X3-1/8" | 4ft    | 50ft   | 11 lb              | Oval  | Black         | HDPE     |