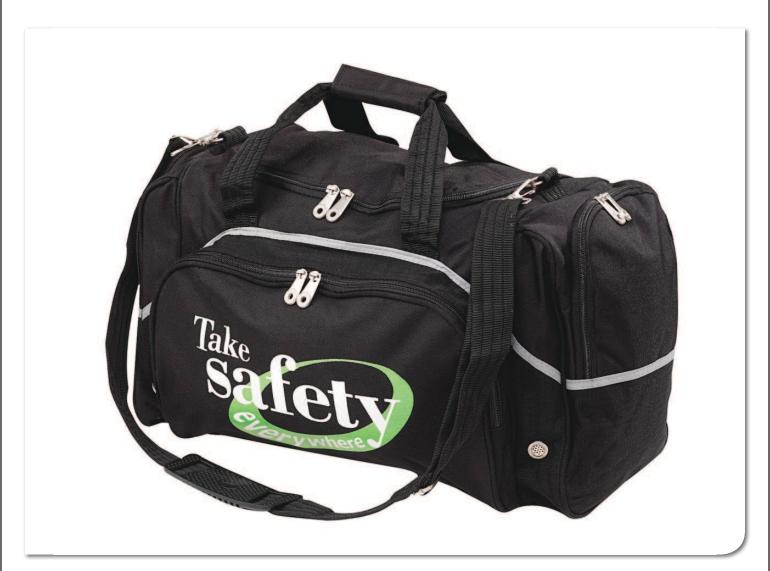

## 9KDN3

SLOGAN: Take Safety Everywhere

COLOR: Black

## **FEATURES**

Made from rugged 600D Polyester/ 420D Ripstop nylon material, this generous 20" wide x 12" high x 9.5" deep duffel is loaded with features including U-shaped zippered spacious main compartment, dual side zippered ventilated pockets, front zippered pocket with 3 interior open pockets, backside Velcro closure pocket, interior baseboard bottom, padded carrying handle and detachable/adjustable padded shoulder strap. Reflective trim adds safety feature in low light and nighttime conditions. Take Safety Everwhere logo is a perfect way to reinforce your workplace message.