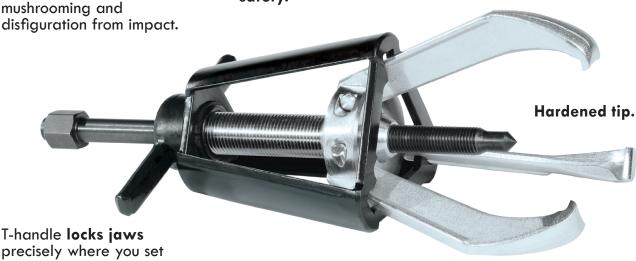

## Gear and Bearing Pullers

Cage® guides jaws for fast setup, solid contact and superior safety.

Center bolt threads designed for less effort to apply high torque.

precisely where you set them.

Nut recessed to avoid

Leverage up front for vise-like power and no slippage.

Slim tapered jaws allow for easier gripping and better access to tight spots.

A general purpose puller that eliminates the need for many specialty pullers and accessories.