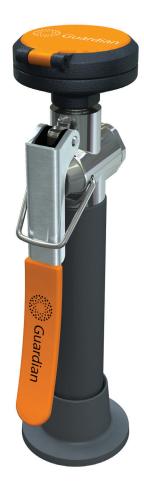

**G5020** Drench Hose Unit, Deck Mounted **G5020BP** Drench Hose Unit, Deck Mounted, with Backflow Preventer

Application: Drench hose unit for deck mounting. Ideal for rinsing any part of user's eye, face or body. Note: Under ANSI *Z*358.1-2009, drench hose units supplement, but do not replace, other types of emergency equipment.

**Spray Head:** Single FS-Plus<sup>™</sup> spray head. Spray head has "flip top" dust cover, internal flow control and filter to remove impurities from the water flow.

**Valve:** Forged brass squeeze valve activated by stainless steel lever handle. Valve has replaceable stainless steel seat for exceptional durability. Valve closes when lever handle is released.

Hose: 8' reinforced PVC hose. 300 PSI maximum working pressure.

**mounting:** Deck flange for countertop mounting. Flange has handle locator guide to position handle to face forward at all times.

Backflow Preventer: In-line dual check backflow preventer installed on inlet of hose (G5020BP only). Note: Check with code authority for compliance with local plumbing code.

Supply: 3/8" NPT male swivel-type inlet.

Sign: ANSI-compliant identification sign.

Quality Assurance: Unit is completely assembled and water tested prior to shipment.