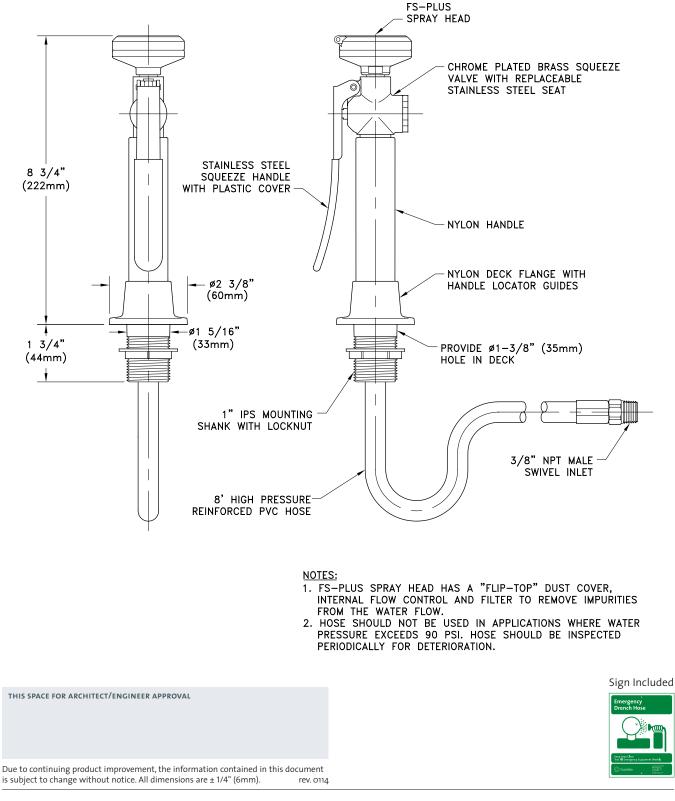

**Spray Head:** Single FS-Plus<sup>™</sup> spray head. Spray head has "flip top" dust cover, internal flow control and filter to remove impurities from the water flow.

**Valve:** Forged brass squeeze valve activated by stainless steel lever handle. Valve has replaceable stainless steel seat for exceptional durability. Valve closes when lever handle is released.

Hose: 8' reinforced PVC hose. 300 PSI maximum working pressure.

**mounting:** Deck flange for countertop mounting. Flange has handle locator guide to position handle to face forward at all times.

Backflow Preventer: In-line dual check backflow preventer installed on inlet of hose (G5020BP only). Note: Check with code authority for compliance with local plumbing code.

Supply: 3/8" NPT male swivel-type inlet.

Sign: ANSI-compliant identification sign.

Quality Assurance: Unit is completely assembled and water tested prior to shipment.