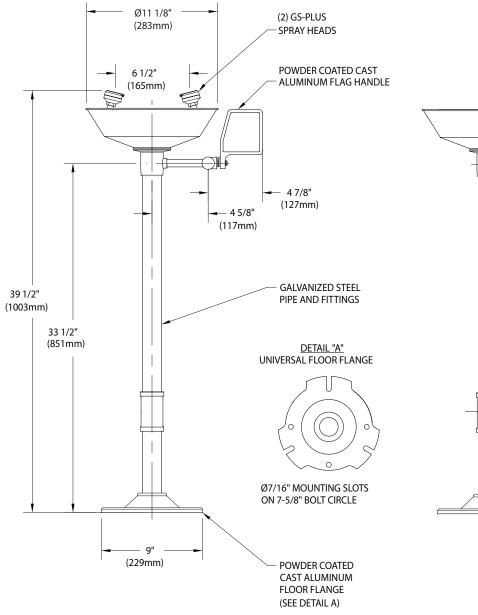

**Spray Head Assembly:** Two GS-Plus<sup>™</sup> spray heads. Each head has a "flip top" dust cover, internal flow control and filter to remove impurities from the water flow.

**Valve:** 1/2" IPS chrome plated brass stay-open ball valve. Valve is US-made with chrome plated brass ball and Teflon® seals.

Bowl: 11-1/2" diameter. Bowl is stainless steel (G1825) or orange ABS plastic (G1825P).

Pipe and Fittings: Schedule 40 galvanized steel. Furnished with orange polyethylene covers for vertical piping for high visibility and corrosion resistance.

NOTE: EACH GS-PLUS SPRAY HEAD HAS A "FLIP-TOP" DUST COVER, INTERNAL FLOW CONTROL AND FILTER TO REMOVE IMPURITIES FROM THE WATER FLOW.

THIS SPACE FOR ARCHITECT/ENGINEER APPROVAL

Due to continuing product improvement, the information contained in this document is subject to change without notice. All dimensions are  $\pm$  1/4" (6mm).