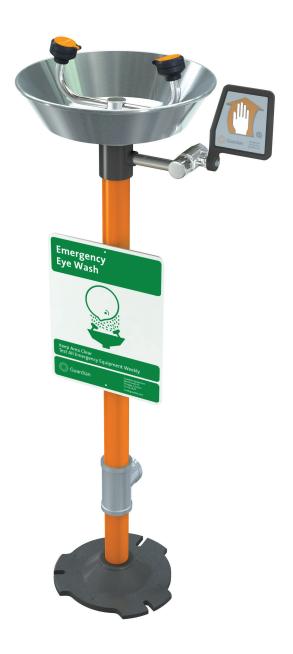

| ☐ G1825  | Eyewash, Pedestal Mounted, Stainless Steel Bowl |
|----------|-------------------------------------------------|
| ☐ G1825F | Eyewash, Pedestal Mounted, Plastic Bowl         |

**Application:** Free standing, pedestal mounted eyewash. Two GS-Plus<sup>™</sup> spray-type spray heads deliver a flood of water for

**Spray Head Assembly:** Two GS-Plus<sup>™</sup> spray heads. Each head has a "flip top" dust cover, internal flow control and filter to remove impurities from the water flow.

**Valve:** 1/2" IPS chrome plated brass stay-open ball valve. Valve is US-made with chrome plated brass ball and Teflon® seals.

Bowl: 11-1/2" diameter. Bowl is stainless steel (G1825) or orange ABS plastic (G1825P).

Pipe and Fittings: Schedule 40 galvanized steel. Furnished with orange polyethylene covers for vertical piping for high visibility and corrosion resistance.

Supply: 1/2" NPT female inlet. Waste: 1-1/4" NPT female outlet.

Sign: ANSI-compliant identification sign.

Quality Assurance: Valve, bowl and spray head assembly is factory assembled and water tested prior to shipment.

Sign Included