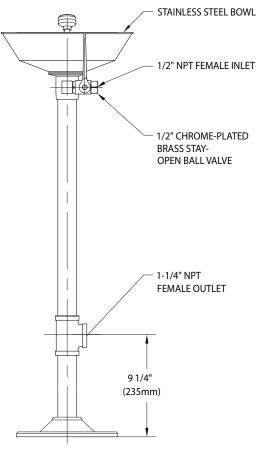

**Spray Head Assembly:** Two GS-Plus<sup>™</sup> spray heads. Each head has a "flip top" dust cover, internal flow control and filter to remove impurities from the water flow.

**Valve:** 1/2" IPS chrome plated brass stay-open ball valve. Valve is US-made with chrome plated brass ball and Teflon® seals.

Bowl: 11-1/2" diameter. Bowl is stainless steel (G1825) or orange ABS plastic (G1825P).

Pipe and Fittings: Schedule 40 galvanized steel. Furnished with orange polyethylene covers for vertical piping for high visibility and corrosion resistance.

Supply: 1/2" NPT female inlet. Waste: 1-1/4" NPT female outlet.

Sign: ANSI-compliant identification sign.

Quality Assurance: Valve, bowl and spray head assembly is factory assembled and water tested prior to shipment.