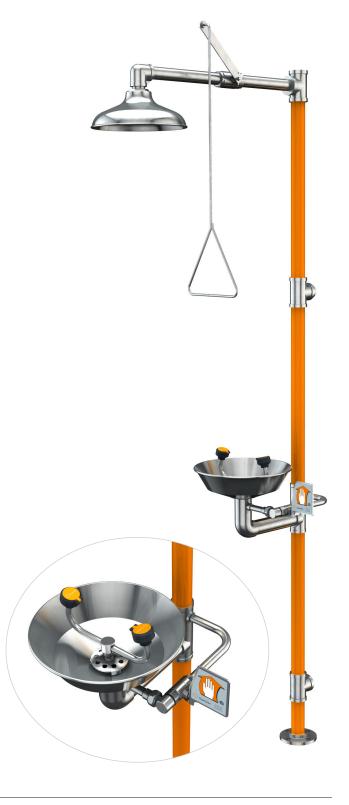

# ☐ **G1991** Safety Station with Eyewash, All-Stainless Steel Construction

Application: All-stainless steel combination eyewash and shower safety station. Stainless steel construction is ideal for highly corrosive environments and clean room applications. Two GS-Plus™ spray-type outlet heads deliver a flood of water for rinsing eyes.

**Shower Head:** 10" diameter stainless steel.

**Shower Valve:** 1" IPS Type 316 stainless steel stay-open ball valve. Valve has stainless steel ball and Teflon® seals. Furnished with stainless steel actuating arm and 29" stainless steel pull rod.

**Spray Head Assembly:** Two GS-Plus™ spray heads. Each head has a "flip top" dust cover, internal flow control and filter to remove impurities from the water flow.

**Eyewash Bowl:** 11-1/2" diameter stainless steel.

Eyewash Valve: 1/2" IPS Type 316 stainless steel stay-open ball valve. Valve has stainless steel ball and Teflon® seals.

Pipe and Fittings: Schedule 40 Type 304 brushed stainless steel. Furnished with orange polyethylene covers for vertical piping for high visibility and corrosion resistance.

Supply: 1-1/4" NPT female top or side inlet.

Waste: 1-1/4" NPT female outlet.

Sign: Furnished with ANSI-compliant identification sign.

**Quality Assurance:** Valve and spray head assemblies are factory assembled and water tested prior to shipment.