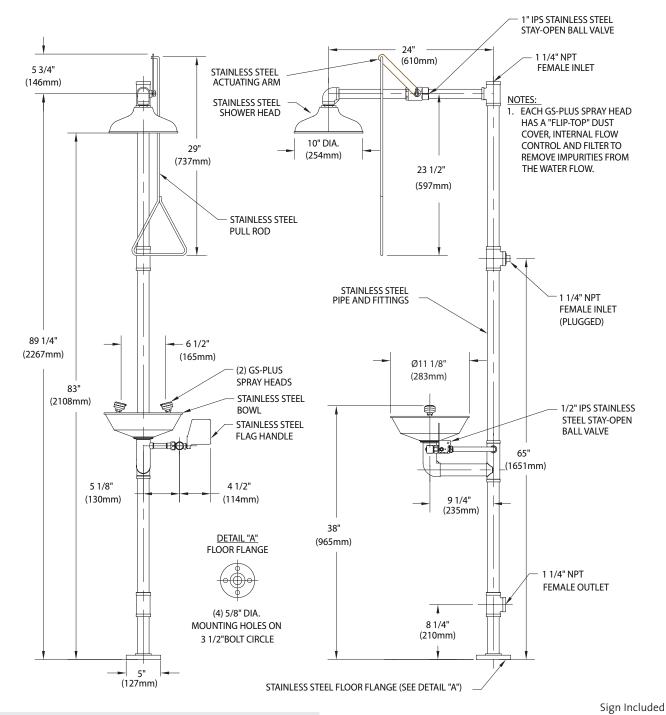

**Shower Head:** 10" diameter stainless steel.

**Shower Valve:** 1" IPS Type 316 stainless steel stay-open ball valve. Valve has stainless steel ball and Teflon® seals. Furnished with stainless steel actuating arm and 29" stainless steel pull rod.

**Spray Head Assembly:** Two GS-Plus™ spray heads. Each head has a "flip top" dust cover, internal flow control and filter to remove impurities from the water flow.

**Eyewash Bowl:** 11-1/2" diameter stainless steel.

Eyewash Valve: 1/2" IPS Type 316 stainless steel stay-open ball valve. Valve has stainless steel ball and Teflon® seals.

Pipe and Fittings: Schedule 40 Type 304 brushed stainless steel. Furnished with orange polyethylene covers for vertical piping for high visibility and corrosion resistance.

Supply: 1-1/4" NPT female top or side inlet.

Waste: 1-1/4" NPT female outlet.

Sign: Furnished with ANSI-compliant identification sign.

**Quality Assurance:** Valve and spray head assemblies are factory assembled and water tested prior to shipment.