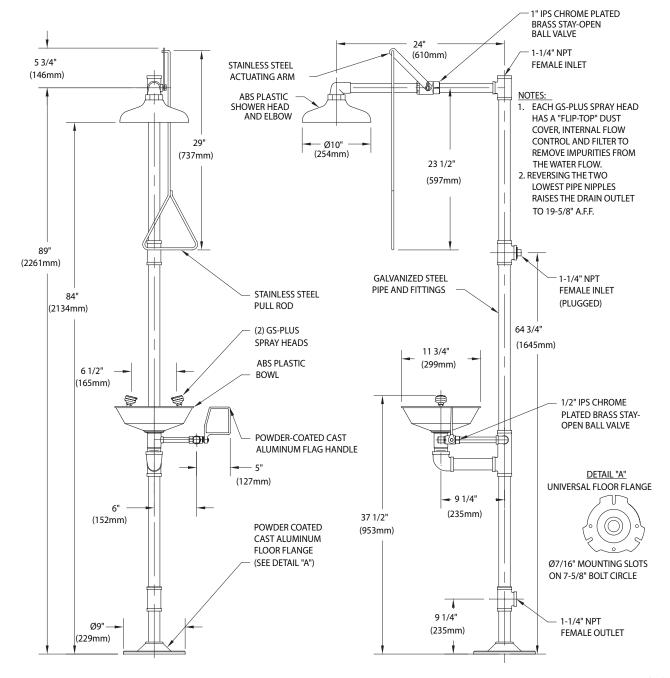

## **G1902P** Safety Station with Eyewash, Plastic Bowl

**Application:** Combination eyewash and shower safety station. Two GS-Plus™ spray-type outlet heads deliver a flood of water for rinsing eyes.

Shower Head: 10" diameter orange ABS plastic.

**Shower Valve:** 1" IPS chrome plated brass stay-open ball valve. Valve is US-made with chrome plated brass ball and Teflon® seals. Furnished with stainless steel actuating arm and 29" stainless steel pull rod.

Spray Head Assembly: Two GS-Plus™ spray heads. Each head has a "flip top" dust cover, internal flow control and filter to remove impurities from water.

Eyewash Bowl: 11-1/2" ABS plastic.

**Eyewash Valve:** 1/2" IPS chrome plated brass stay-open ball valve. Valve is US-made with chrome plated brass ball and Teflon® seals.

Pipe and Fittings: Schedule 40 galvanized steel. Furnished with orange polyethylene covers for vertical piping for high visibility and corrosion resistance.

**Supply:** 1-1/4" NPT female top or side inlet.

Waste: 1-1/4" NPT female outlet. Outlet can be positioned at either 9-1/4" or 19-5/8" above finished floor by reversing lower pipe nipples.

**Sign:** Furnished with ANSI-compliant identification sign.

**Quality Assurance:** Valve and spray head assemblies are factory assembled and water tested prior to shipment.