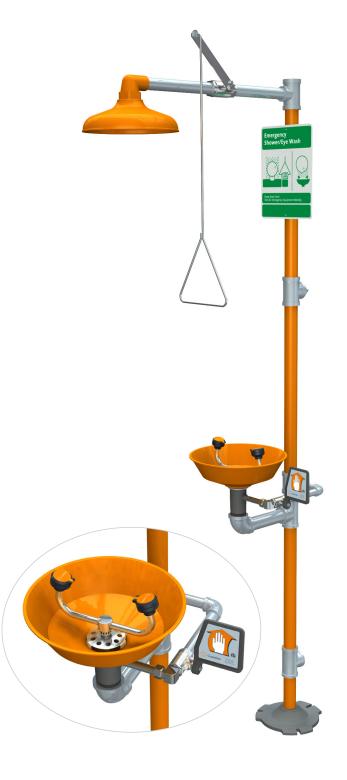

## **G1902P** Safety Station with Eyewash, Plastic Bowl

**Application:** Combination eyewash and shower safety station. Two GS-Plus™ spray-type outlet heads deliver a flood of water for rinsing eyes.

Shower Head: 10" diameter orange ABS plastic.

**Shower Valve:** 1" IPS chrome plated brass stay-open ball valve. Valve is US-made with chrome plated brass ball and Teflon® seals. Furnished with stainless steel actuating arm and 29" stainless steel pull rod.

Spray Head Assembly: Two GS-Plus™ spray heads. Each head has a "flip top" dust cover, internal flow control and filter to remove impurities from water.

Eyewash Bowl: 11-1/2" ABS plastic.

**Eyewash Valve:** 1/2" IPS chrome plated brass stay-open ball valve. Valve is US-made with chrome plated brass ball and Teflon® seals.

Pipe and Fittings: Schedule 40 galvanized steel. Furnished with orange polyethylene covers for vertical piping for high visibility and corrosion resistance.

**Supply:** 1-1/4" NPT female top or side inlet.

Waste: 1-1/4" NPT female outlet. Outlet can be positioned at either 9-1/4" or 19-5/8" above finished floor by reversing lower pipe nipples.

**Sign:** Furnished with ANSI-compliant identification sign.

**Quality Assurance:** Valve and spray head assemblies are factory assembled and water tested prior to shipment.