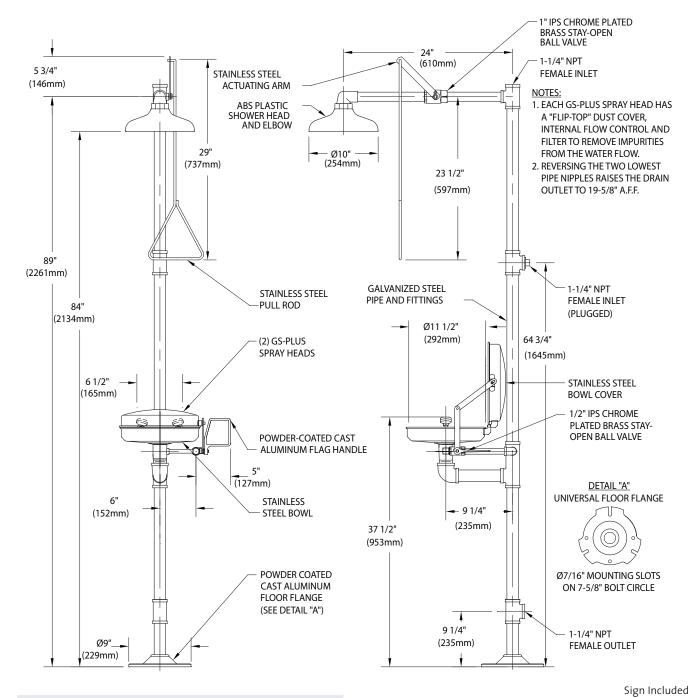

**Shower Head:** 10" diameter orange ABS plastic.

**Shower Valve:** 1" IPS chrome plated brass stay-open ball valve. Valve is US-made with chrome plated brass ball and Teflon® seals. Furnished with stainless steel actuating arm and 29" stainless steel pull rod.

**Spray Head Assembly:** Two GS-Plus™ spray heads. Each head has an internal flow control and filter to remove impurities

**Eyewash Bowl:** 11-1/2" stainless steel with stainless steel cover.

**Eyewash Valve:** 1/2" IPS chrome plated brass stay-open ball valve. Valve is US-made with chrome plated brass ball and Teflon® seals.

Pipe and Fittings: Schedule 40 galvanized steel. Furnished with orange polyethylene covers for vertical piping for high visibility and corrosion resistance.

**Supply:** 1-1/4" NPT female top or side inlet.

Waste: 1-1/4" NPT female outlet. Outlet can be positioned at either 9-1/4" or 19-5/8" above finished floor by reversing lower pipe nipples.

**Sign:** Furnished with ANSI-compliant identification sign.

**Quality Assurance:** Valve and spray head assemblies are factory assembled and water tested prior to shipment.