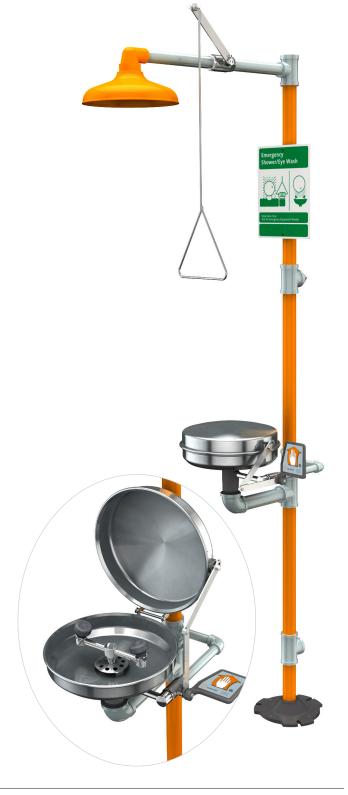

## G1902BC Safety Station with Eyewash, Stainless Steel Bowl and Cover

**Application:** Combination eyewash and shower safety station. Eyewash has stainless steel cover to protect bowl from dust, dirt and other contaminants. Cover is raised automatically when flag handle is activated. Cover closes when handle is returned to closed position. Two GS-Plus™ spray-type outlet heads deliver a flood of water for rinsing

**Shower Head:** 10" diameter orange ABS plastic.

**Shower Valve:** 1" IPS chrome plated brass stay-open ball valve. Valve is US-made with chrome plated brass ball and Teflon® seals. Furnished with stainless steel actuating arm and 29" stainless steel pull rod.

**Spray Head Assembly:** Two GS-Plus™ spray heads. Each head has an internal flow control and filter to remove impurities

**Eyewash Bowl:** 11-1/2" stainless steel with stainless steel cover.

**Eyewash Valve:** 1/2" IPS chrome plated brass stay-open ball valve. Valve is US-made with chrome plated brass ball and Teflon® seals.

Pipe and Fittings: Schedule 40 galvanized steel. Furnished with orange polyethylene covers for vertical piping for high visibility and corrosion resistance.

**Supply:** 1-1/4" NPT female top or side inlet.

Waste: 1-1/4" NPT female outlet. Outlet can be positioned at either 9-1/4" or 19-5/8" above finished floor by reversing lower pipe nipples.

**Sign:** Furnished with ANSI-compliant identification sign.

**Quality Assurance:** Valve and spray head assemblies are factory assembled and water tested prior to shipment.