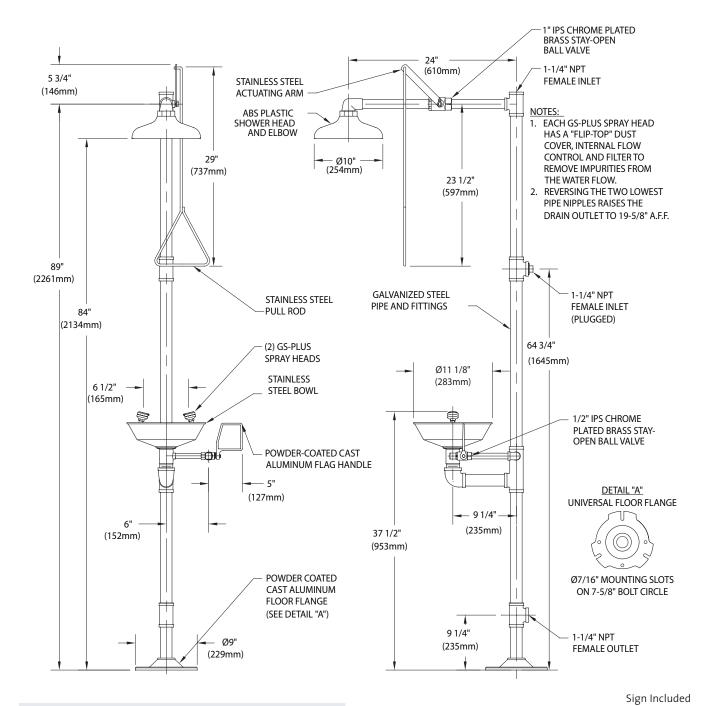

G1902 Safety Station with Eyewash, Stainless Steel Bowl

**Application:** Combination eyewash and shower safety station. Two GS-Plus™ spray-type outlet heads deliver a flood of water for rinsing eyes.

**Shower Head:** 10" diameter orange ABS plastic.

**Shower Valve:** 1" IPS chrome plated brass stay-open ball valve. Valve is US-made with chrome plated brass ball and Teflon® seals. Furnished with stainless steel actuating arm and 29" stainless steel pull rod.

Spray Head Assembly: Two GS-Plus™ spray heads. Each head has a "flip top" dust cover, internal flow control and filter to remove impurities from water.

Eyewash Bowl: 11-1/2" stainless steel.

**Eyewash Valve:** 1/2" IPS chrome plated brass stay-open ball valve. Valve is US-made with chrome plated brass ball and Teflon® seals.

Pipe and Fittings: Schedule 40 galvanized steel. Furnished with orange polyethylene covers for vertical piping for high visibility and corrosion resistance.

Supply: 1-1/4" NPT female top or side inlet.

Waste: 1-1/4" NPT female outlet. Outlet can be positioned at either 9-1/4" or 19-5/8" above finished floor by reversing lower pipe nipples.

**Sign:** Furnished with ANSI-compliant identification sign.

**Quality Assurance:** Valve and spray head assemblies are factory assembled and water tested prior to shipment.