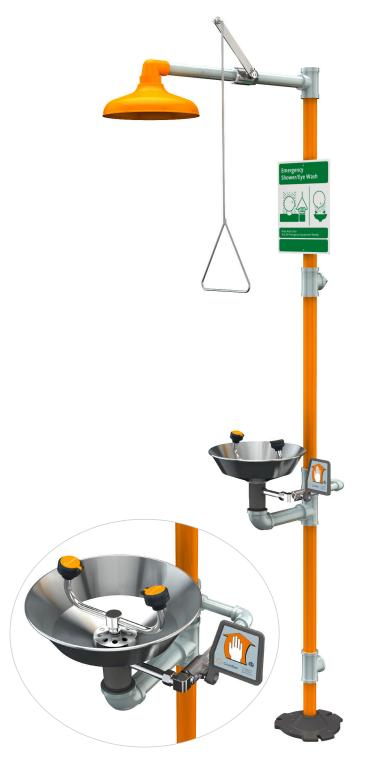

G1902 Safety Station with Eyewash, Stainless Steel Bowl

**Application:** Combination eyewash and shower safety station. Two GS-Plus™ spray-type outlet heads deliver a flood of water for rinsing eyes.

**Shower Head:** 10" diameter orange ABS plastic.

**Shower Valve:** 1" IPS chrome plated brass stay-open ball valve. Valve is US-made with chrome plated brass ball and Teflon® seals. Furnished with stainless steel actuating arm and 29" stainless steel pull rod.

Spray Head Assembly: Two GS-Plus™ spray heads. Each head has a "flip top" dust cover, internal flow control and filter to remove impurities from water.

Eyewash Bowl: 11-1/2" stainless steel.

**Eyewash Valve:** 1/2" IPS chrome plated brass stay-open ball valve. Valve is US-made with chrome plated brass ball and Teflon® seals.

Pipe and Fittings: Schedule 40 galvanized steel. Furnished with orange polyethylene covers for vertical piping for high visibility and corrosion resistance.

Supply: 1-1/4" NPT female top or side inlet.

Waste: 1-1/4" NPT female outlet. Outlet can be positioned at either 9-1/4" or 19-5/8" above finished floor by reversing lower pipe nipples.

**Sign:** Furnished with ANSI-compliant identification sign.

**Quality Assurance:** Valve and spray head assemblies are factory assembled and water tested prior to shipment.