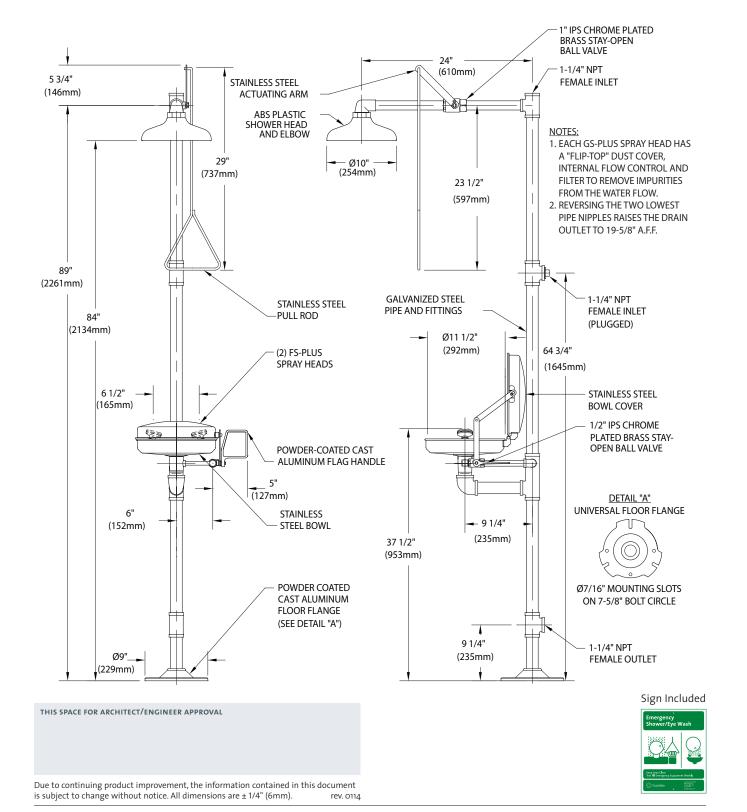

**Shower Head:** 10" diameter orange ABS plastic.

**Shower Valve:** 1" IPS chrome plated brass stay-open ball valve. Valve is US-made with chrome plated brass ball and Teflon® seals. Furnished with stainless steel actuating arm and 29" stainless steel pull rod.

Spray Head Assembly: Two FS-Plus™ spray heads. Each head has an internal flow control and filter to remove impurities

**Eye/Face Wash Bowl:** 11-1/2" stainless steel with stainless steel cover.

Eye/Face Wash Valve: 1/2" IPS chrome plated brass stay-open ball valve. Valve is US-made with chrome plated brass ball and

Pipe and Fittings: Schedule 40 galvanized steel. Furnished with orange polyethylene covers for vertical piping for high visibility and corrosion resistance.

Supply: 1-1/4" NPT female top or side inlet.

Waste: 1-1/4" NPT female outlet. Outlet can be positioned at either 9-1/4" or 19-5/8" above finished floor by reversing lower pipe nipples.

**Sign:** Furnished with ANSI-compliant identification sign.

**Quality Assurance:** Valve and spray head assemblies are factory assembled and water tested prior to shipment.