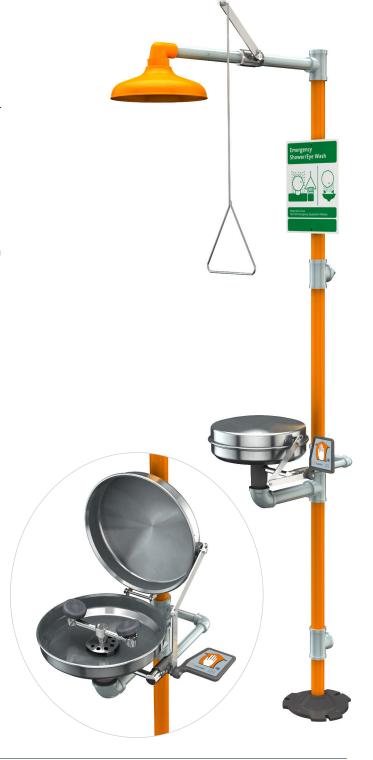

**G1950BC** Safety Station with Eye/Face Wash, Stainless Steel Bowl and Cover

**Application:** Combination eye/face wash and shower safety station. Eye/face wash has stainless steel cover to protect bowl from dust, dirt and other contaminants. Cover is raised automatically when flag handle is activated. Cover closes when handle is returned to closed position. Two large FS-Plus™ spray-type outlet heads deliver a flood of water for rinsing eyes and face.

**Shower Head:** 10" diameter orange ABS plastic.

**Shower Valve:** 1" IPS chrome plated brass stay-open ball valve. Valve is US-made with chrome plated brass ball and Teflon® seals. Furnished with stainless steel actuating arm and 29" stainless steel pull rod.

Spray Head Assembly: Two FS-Plus™ spray heads. Each head has an internal flow control and filter to remove impurities

**Eye/Face Wash Bowl:** 11-1/2" stainless steel with stainless steel cover.

Eye/Face Wash Valve: 1/2" IPS chrome plated brass stay-open ball valve. Valve is US-made with chrome plated brass ball and

Pipe and Fittings: Schedule 40 galvanized steel. Furnished with orange polyethylene covers for vertical piping for high visibility and corrosion resistance.

Supply: 1-1/4" NPT female top or side inlet.

Waste: 1-1/4" NPT female outlet. Outlet can be positioned at either 9-1/4" or 19-5/8" above finished floor by reversing lower pipe nipples.

**Sign:** Furnished with ANSI-compliant identification sign.

**Quality Assurance:** Valve and spray head assemblies are factory assembled and water tested prior to shipment.