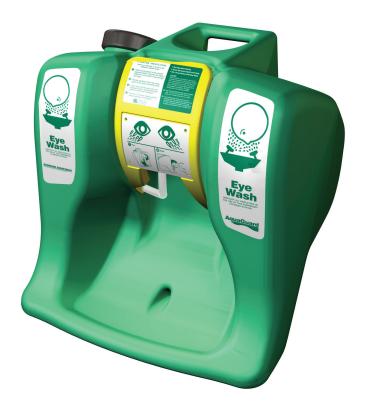

**G1540** AquaGuard Gravity-Flow Portable Eyewash, 16 Gallon

**Application:** Self-contained 16 gallon gravity flow eyewash unit uses gravity to deliver water through dual spray heads. Unit delivers over eight gallons (30 liters) of water for fifteen minutes, thus complying with the provisions of ANSI Z358.1-2009 for eyewashes. Unit has a rugged plastic tank that can be installed in a wide variety of locations. Unit is ideal for use where a continuous supply of potable water is not available, especially in remote plant areas, low traffic and/or low hazard areas.

**Tank:** 16 gallon capacity safety green polyethylene tank. Tank has built-in carrying handle, heavy wall construction and reinforced ribs to support weight of unit.

**Spray Head Assembly:** Water flow is activated by pulling down on bright yellow eyewash tray. Integral full flow nozzles deliver soft spray of water. Swing tray up to storage position to stop flow.

**Drain:** Waste water is directed into drain opening in tank basin. 3 ft. long drain hose in basin directs discharge into floor drain, storage tank or other receptor.

**Mounting:** Furnished with epoxy coated steel bracket for mounting unit on wall. Unit can also be placed on countertop or other flat surface.