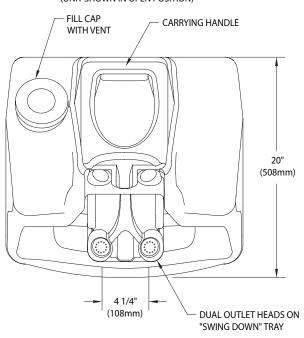

### **TOP VIEW** (UNIT SHOWN IN OPEN POSITION)

**Tank:** 16 gallon capacity safety green polyethylene tank. Tank has built-in carrying handle, heavy wall construction and reinforced ribs to support weight of unit.

**Spray Head Assembly:** Water flow is activated by pulling down on bright yellow eyewash tray. Integral full flow nozzles deliver soft spray of water. Swing tray up to storage position to stop flow.

**Drain:** Waste water is directed into drain opening in tank basin. 3 ft. long drain hose in basin directs discharge into floor drain, storage tank or other receptor.

**Mounting:** Furnished with epoxy coated steel bracket for mounting unit on wall. Unit can also be placed on countertop or other flat surface.