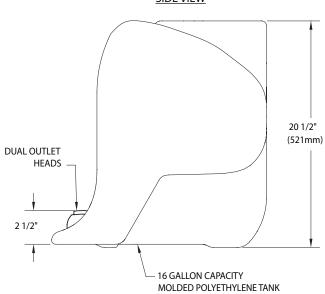

## **SIDE VIEW**

**Tank:** 16 gallon capacity safety green polyethylene tank. Tank has built-in carrying handle, heavy wall construction and reinforced ribs to support weight of unit.

**Spray Head Assembly:** Water flow is activated by pulling down on bright yellow eyewash tray. Integral full flow nozzles deliver soft spray of water. Swing tray up to storage position to stop flow.

**Drain:** Waste water is directed into drain opening in tank basin. 3 ft. long drain hose in basin directs discharge into floor drain, storage tank or other receptor.

**Mounting:** Furnished with epoxy coated steel bracket for mounting unit on wall. Unit can also be placed on countertop or other flat surface.

#### NOTES:

- 1. UNIT IS FURNISHED WITH WALL MOUNTING BRACKET AND 6 OZ BOTTLE OF BACTERIOSTATIC ADDITIVE TO PRESERVE WATER.
- 2. WALL BRACKET MOUNTING HOLES ARE POSITIONED 1-7/16" ABOVE THE UNIT.
- 3. UNIT IS REQUIRED TO BE MOUNTED SO THE SPRAY HEADS ARE POSITIONED BETWEEN 33" AND 45" FROM THE FLOOR PER ANSI Z358.1.
- 4. UNIT WEIGHS 15 LBS EMPTY, 156 LBS FULL.