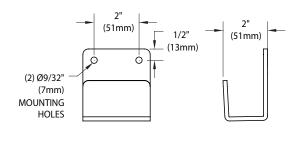

#### WALL BRACKET **MOUNTING DETAIL**

#### NOTES:

- 1. UNIT IS FURNISHED WITH WALL MOUNTING BRACKET AND 6 OZ BOTTLE OF BACTERIOSTATIC ADDITIVE TO PRESERVE WATER.
- 2. WALL BRACKET MOUNTING HOLES ARE POSITIONED 1-7/16" ABOVE THE UNIT.
- 3. UNIT IS REQUIRED TO BE MOUNTED SO THE SPRAY HEADS ARE POSITIONED BETWEEN 33" AND 45" FROM THE FLOOR PER ANSI Z358.1.
- 4. UNIT WEIGHS 15 LBS EMPTY, 156 LBS FULL.