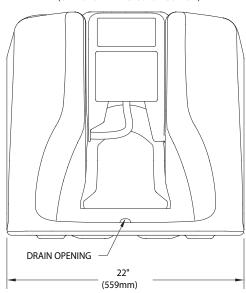

#### **FRONT VIEW** (UNIT SHOWN IN CLOSED POSITION)

**Drain:** Waste water is directed into drain opening in tank basin. 3 ft. long drain hose in basin directs discharge into floor drain, storage tank or other receptor.

**Mounting:** Furnished with epoxy coated steel bracket for mounting unit on wall. Unit can also be placed on countertop or other flat surface.